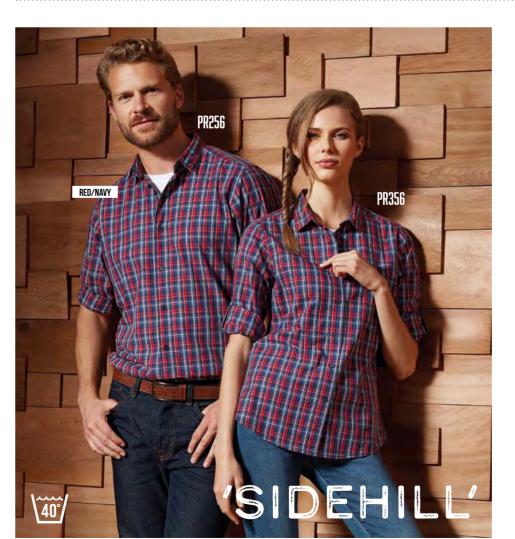

## CHECKED SHIRTS

FOR AN AUTHENTIC ARTISAN LOOK

PR250 MEN'S 'MULLIGAN' CHECK LONG SLEEVE SHIRT Sizes: S/34" - 3XL/54" PR350 WOMEN'S 'MULLIGAN' CHECK LONG SLEEVE SHIRT Sizes: XS/8 - 2XL/18

PR256 MEN'S 'SIDEHILL' LONG SLEEVE SHIRT Sizes: S/34" - 3XL/54"

PR356 WOMEN'S 'SIDEHILL' LONG SLEEVE SHIRT Sizes: XS/8 - 2XL/18