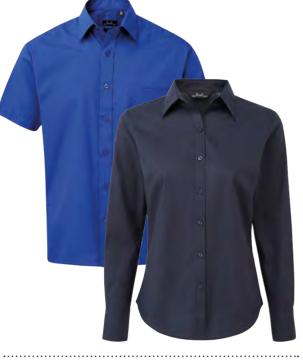

#### CLASSIC

PR202 MEN'S SHORT SLEEVE POPLIN SHIRT Sizes: 14.5"/37cm - 23"/59cm

PR302 WOMEN'S SHORT SLEEVE POPLIN SHIRT Sizes: 2XS/6 - 8XL/30