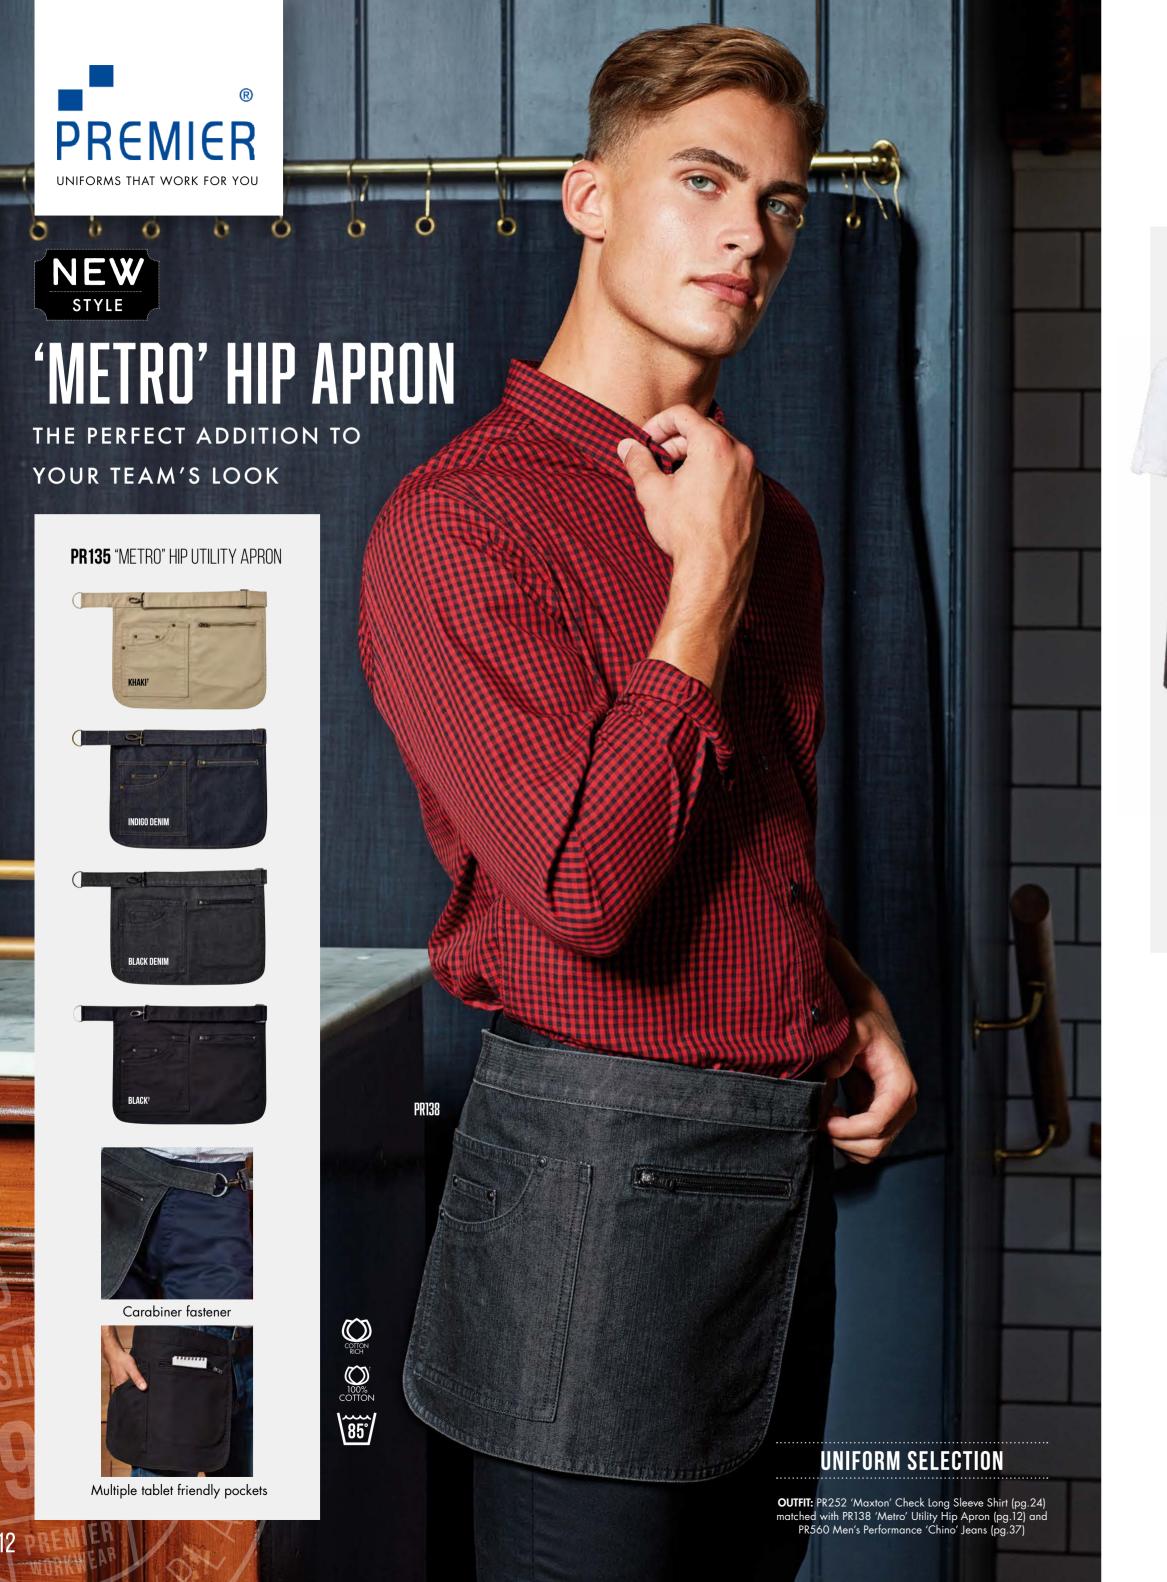

### WAXED-LOOK

DENIM

PR135 'DIVISION' WAXED-LOOK WAIST APRON

**PR136** 'DIVISION' WAXED-LOOK BIB APRON WITH FAUX LEATHER