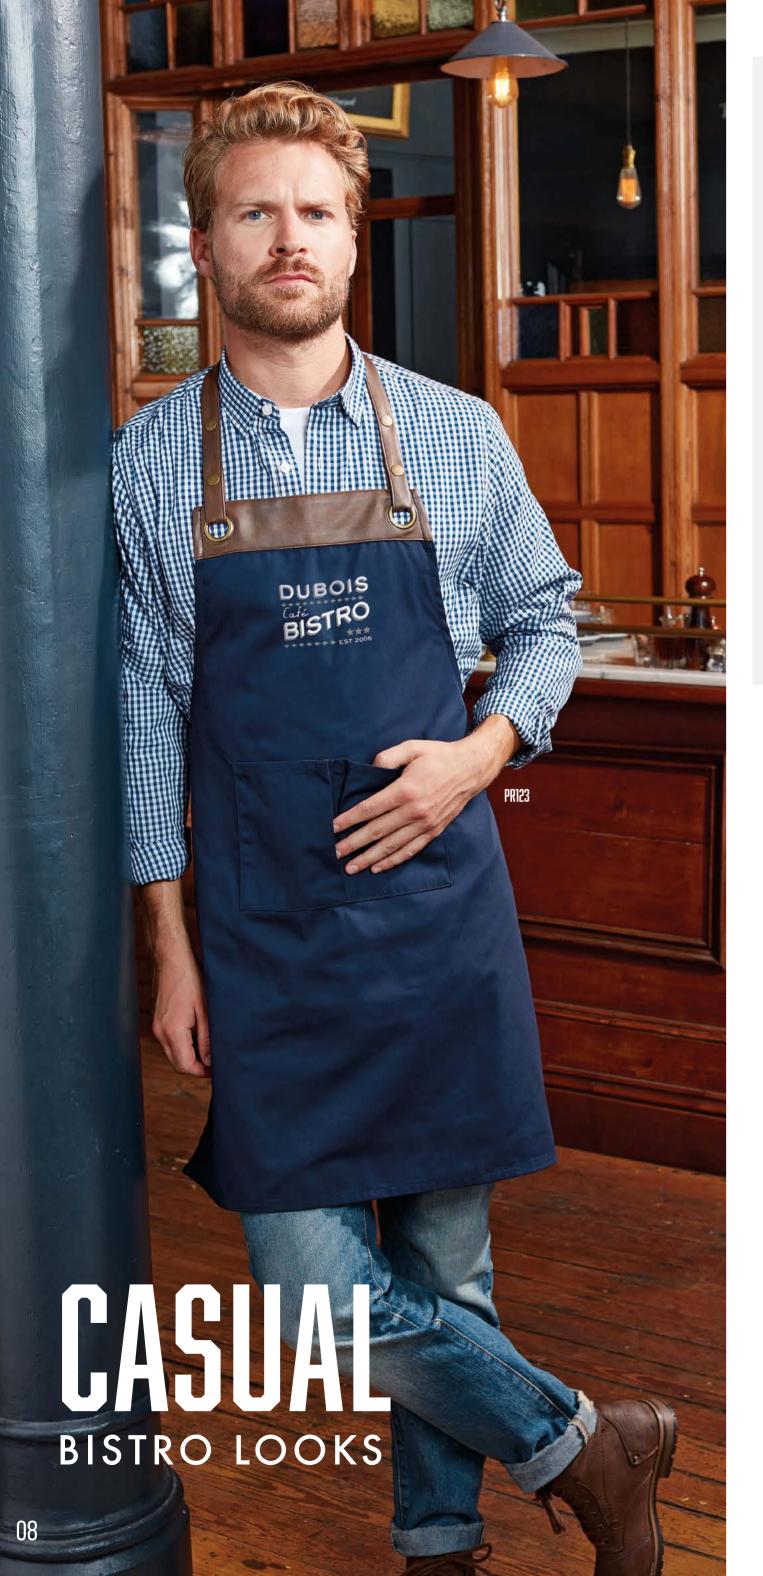

### **'ESPRESSO'**BIB APRON

PR123 'ESPRESSO' BIB APRON
With faux leather trim and neckband.

**PR119** CROSS-BACK INTERCHANGEABLE APRON STRAPS

#### **SHIRTS**

The foundation piece to any uniform. Page 23 - 36

Start with a shirt as the foundation piece; pick and good one and it will drive your imagination and inspire choices for the rest of the uniform. We're confident that you'll find the perfect shirt on pages 23 – 36, again with plenty of styling ideas.