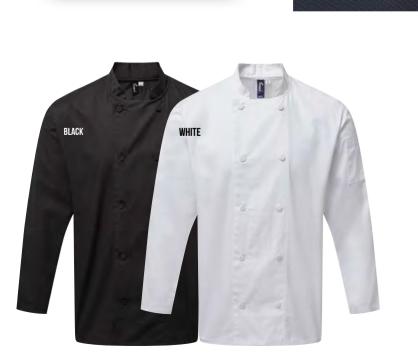

### CLASSIC CHEF'S JACKETS

**PR656** SHORT SLEEVE CHEF'S JACKET Sizes: XS/30" - 4XL/58"

**PR657** LONG SLEEVE CHEF'S JACKET Sizes: XS/30" - 4XL/58"

MESH BACK

**PR903** COOLCHECKER® LONG SLEEVE CHEF'S JACKET Sizes: XS/30" - 2XL/50"