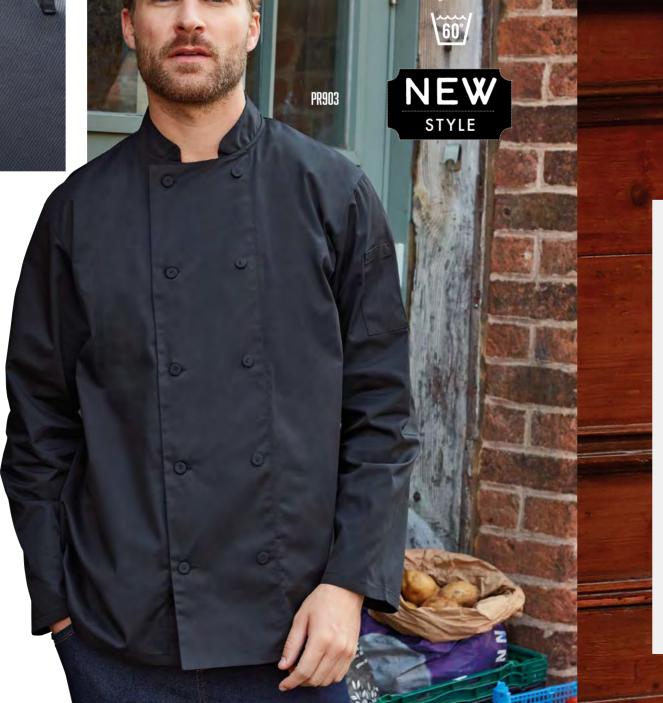

### CLASSIC CHEF'S JACKETS

**PR656** SHORT SLEEVE CHEF'S JACKET Sizes: XS/30" - 4XL/58"

**PR657** LONG SLEEVE CHEF'S JACKET Sizes: XS/30" - 4XL/58"

MESH BACK

**PR903** COOLCHECKER® LONG SLEEVE CHEF'S JACKET Sizes: XS/30" - 2XL/50"