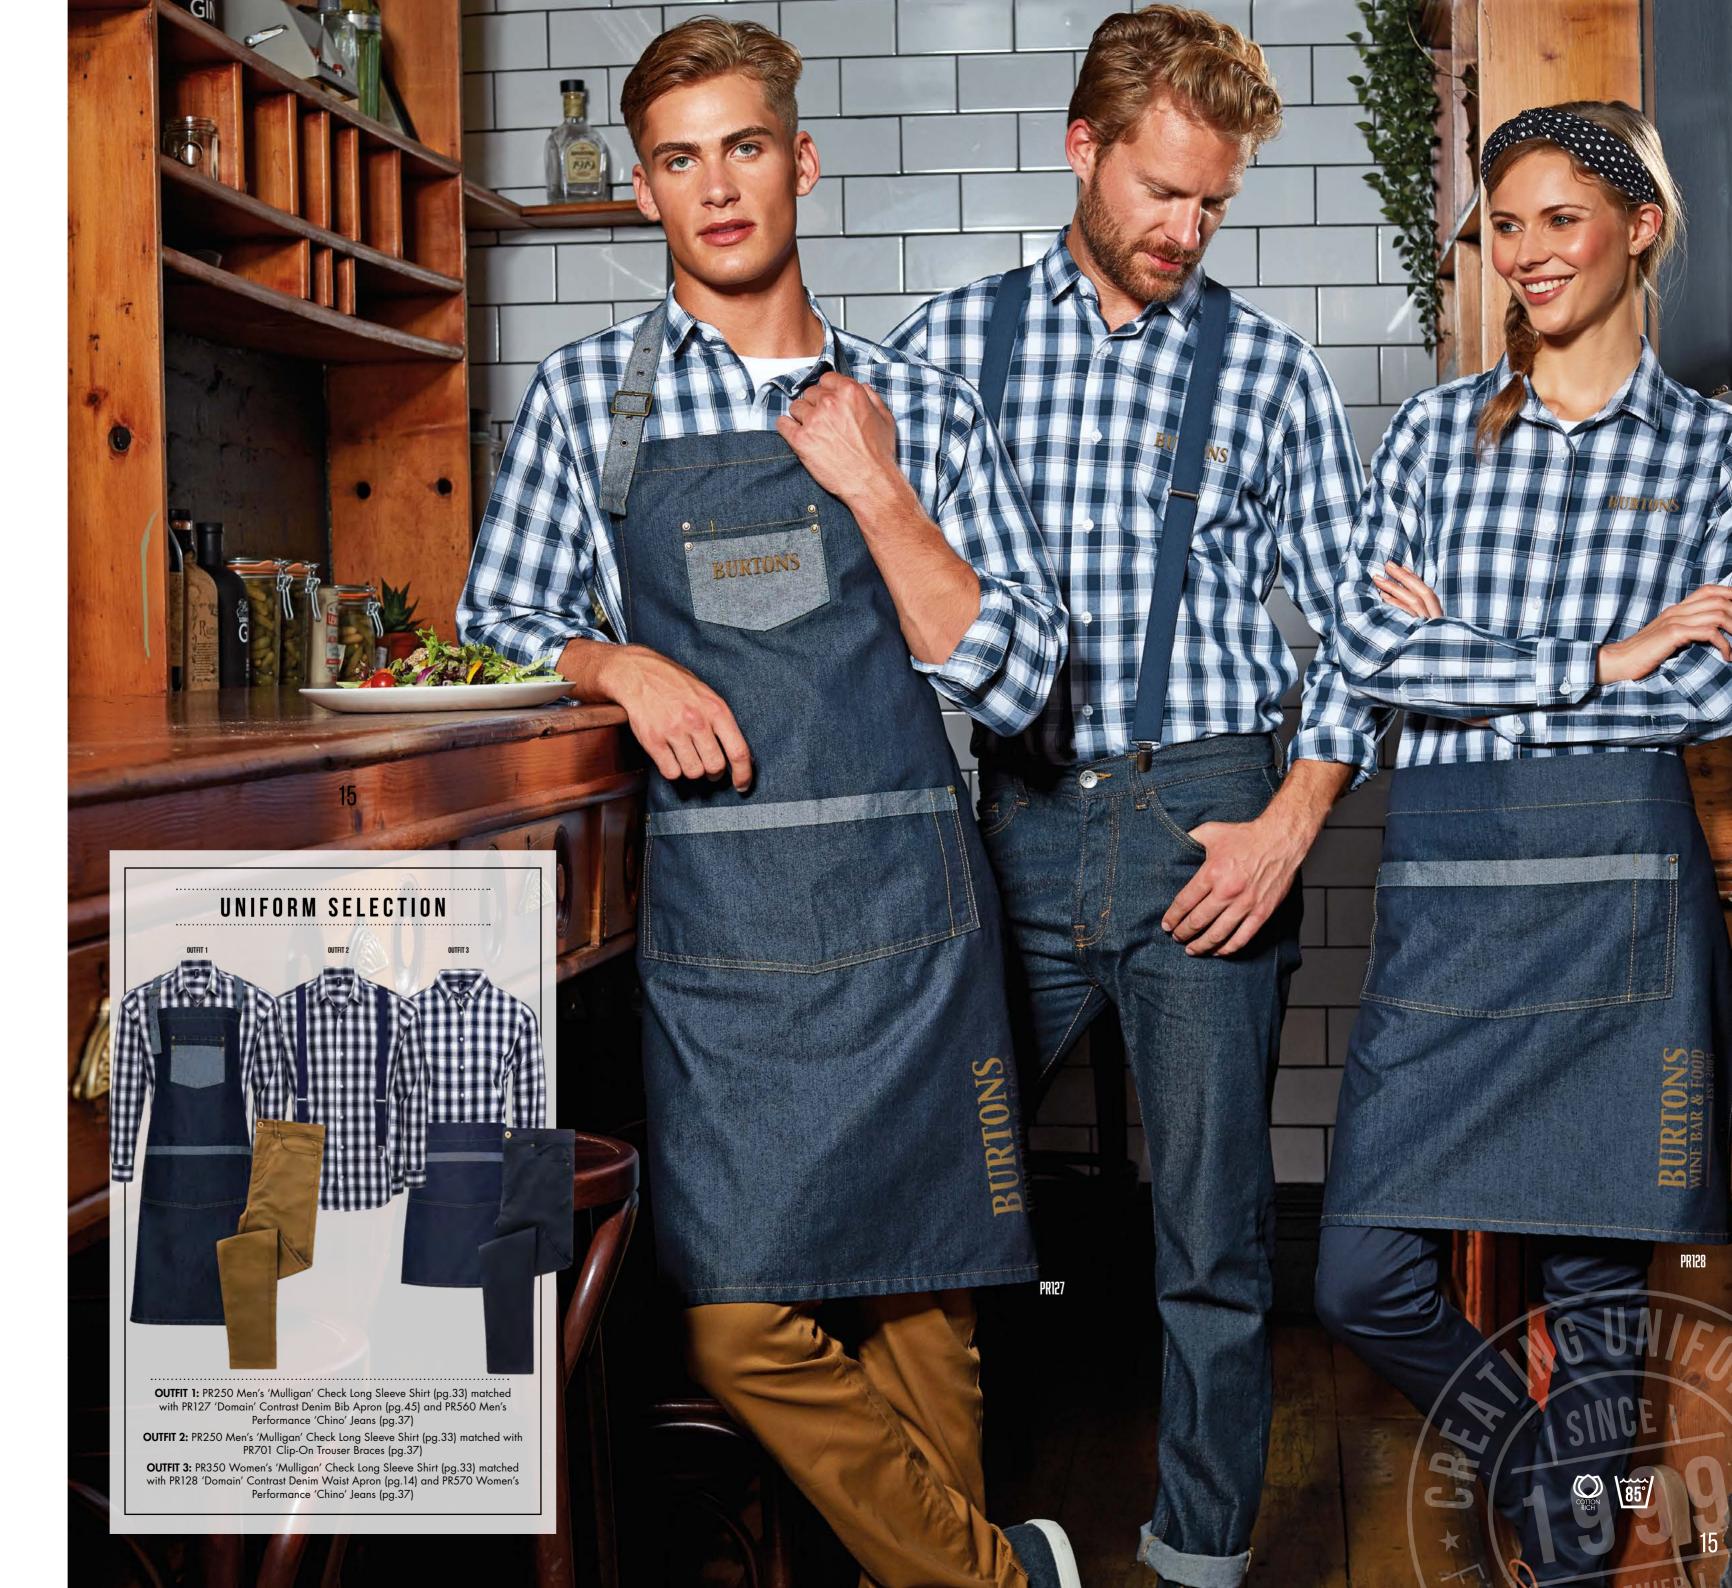

### JEANS STITCH DENIM

OUTFIT 2: PR345 Women's Cotton Slub Chambray Long Sleeve Shirt (pg.27) matched with PR125 Jeans Stitch Waist Apron (pg.13) and PR570 Women's Performance 'Chino' Jeans (pg.37)

PR125 JEANS STITCH WAIST APRON

### DENIM CONTRAST

HIGHLIGHTS

Adjustable buckle fastening neckband

Reverse denim

**PR128** 'DOMAIN' CONTRAST DENIM WAIST APRON

**PR127** 'DOMAIN' CONTRAST DENIM BIB APRON

DURABLE