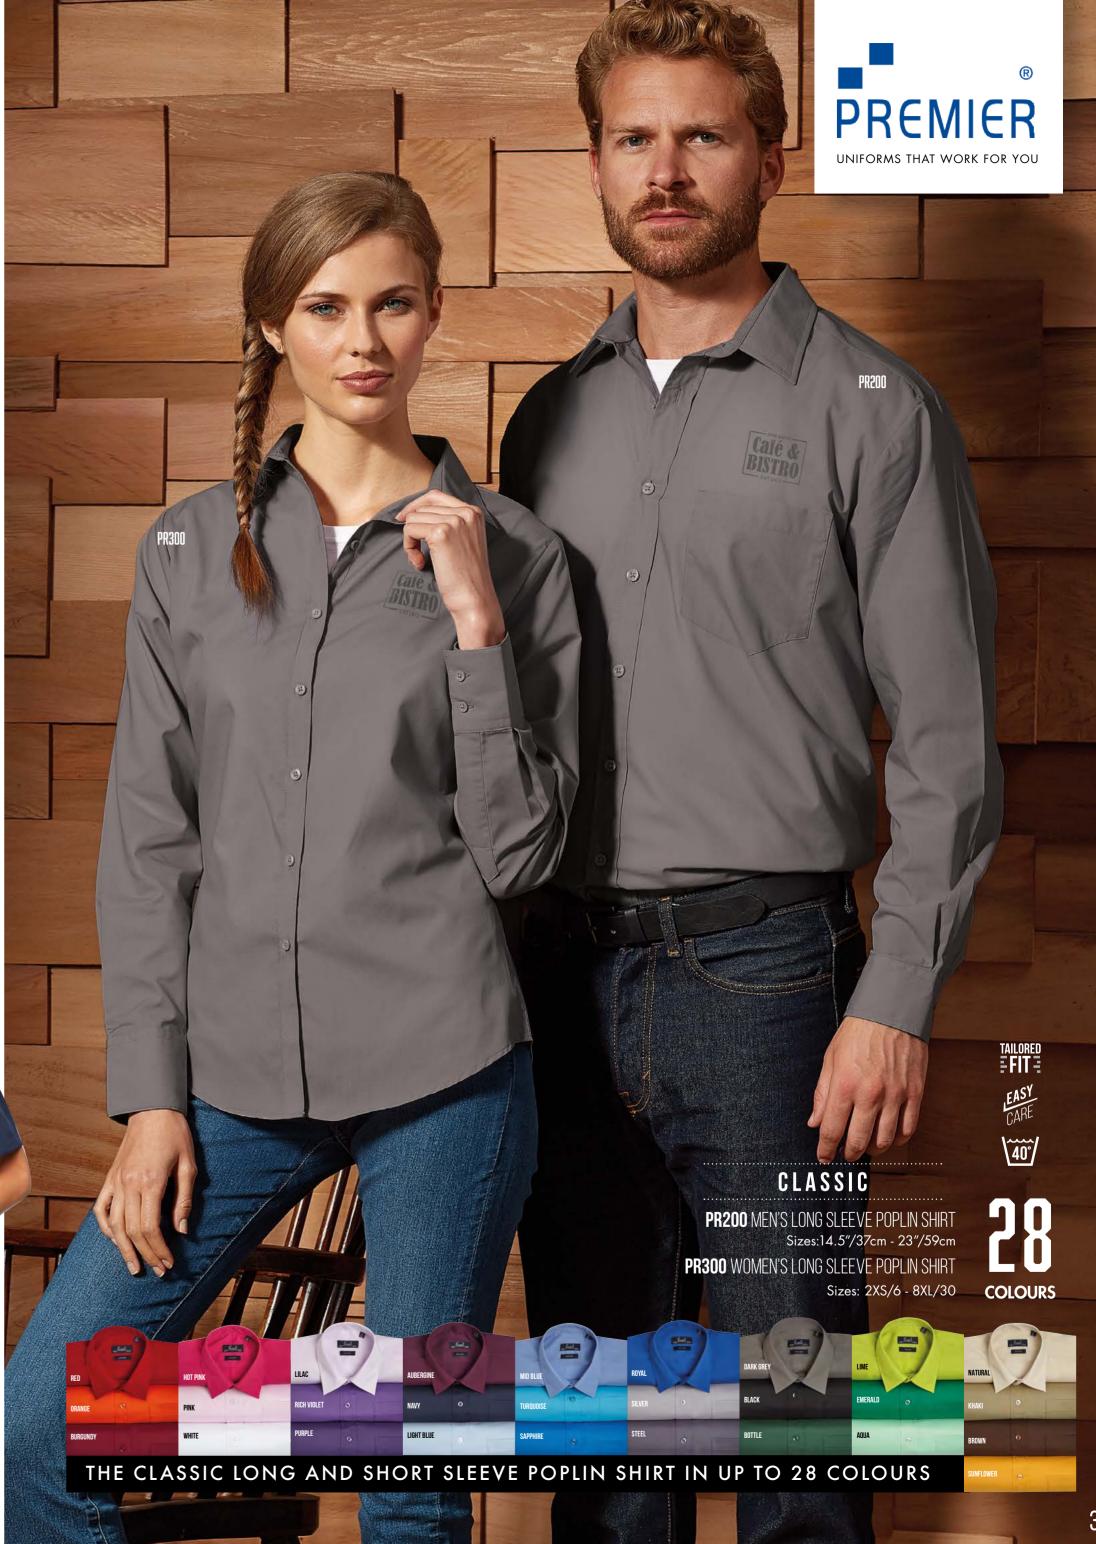

zes: XS/30" - 4XL/58"

PR344 WOMEN'S STRETCH-FIT COTTON POPLIN LONG SLEEVE SHIRT Sizes: XS/8 - 3XL/20



PR246 MEN'S STRETCH-FIT COTTON POPLIN SHORT SLEEVE SHIRT Sizes: XS/30" - 4XL/58"

PR346 WOMEN'S STRETCH-FIT COTTON POPLIN SHORT SLEEVE SHIRT Sizes: XS/8 - 3XL/20



#### SUPREME

PR209 MEN'S SHORT SLEEVE SUPREME POPLIN SHIRT Sizes: 14.5"/37cm - 19"/48cm

PR209 WOMEN'S SHORT SLEEVE SUPREME POPLIN SHIRT Sizes: 8/XS - 26/6XL



PR207 MEN'S LONG SLEEVE SUPREME POPLIN SHIRT Sizes: 14.5"/37cm - 19"/48cm PR307 WOMEN'S LONG SLEEVE SUPREME POPLIN SHIRT



#### SLIM FIT

PR204 MEN'S LONG SLEEVE SLIM-FIT POPLIN SHIRT Sizes: 14.5"/37cm - 3XL/44.5cm



#### CLASSIC

PR202 MEN'S SHORT SLEEVE POPLIN SHIRT Sizes: 14.5"/37cm - 23"/59cm

PR302 WOMEN'S SHORT SLEEVE POPLIN SHIRT Sizes: 2XS/6 - 8XL/30









## CHECKED SHIRTS

FOR AN AUTHENTIC ARTISAN LOOK





PR250 MEN'S 'MULLIGAN' CHECK LONG SLEEVE SHIRT Sizes: S/34" - 3XL/54" PR350 WOMEN'S 'MULLIGAN' CHECK LONG SLEEVE SHIRT Sizes: XS/8 - 2XL/18



PR256 MEN'S 'SIDEHILL' LONG SLEEVE SHIRT Sizes: S/34" - 3XL/54"

PR356 WOMEN'S 'SIDEHILL' LONG SLEEVE SHIRT Sizes: XS/8 - 2XL/18

#### 'GINMILL'

PR254 MEN'S 'GINMILL' CHECK LONG SLEEVE SHIRT Sizes: \$/34" - 3XL/54"

**PR354** WOMEN'S 'GINMILL' CHECK LONG SLEEVE SHIRT Sizes: XS/8 - 2XL/18



\<u>40</u>°/



## SMART CASUAL

COLLARS AND CUFFS TO DRESS DOWN DENIMS



#### OXFORD STRIPES

**PR238** MEN'S COTTON RICH OXFORD STRIPE SHIRT Sizes: S/34" - 3XL/54"

**PR338** WOMEN'S COTTON RICH OXFORD STRIPE SHIRT Sizes: XS/8 - 2XL/18





#### DENIM

PR222 MEN'S JEAN STITCH DENIM SHIRT Sizes: XS/30"