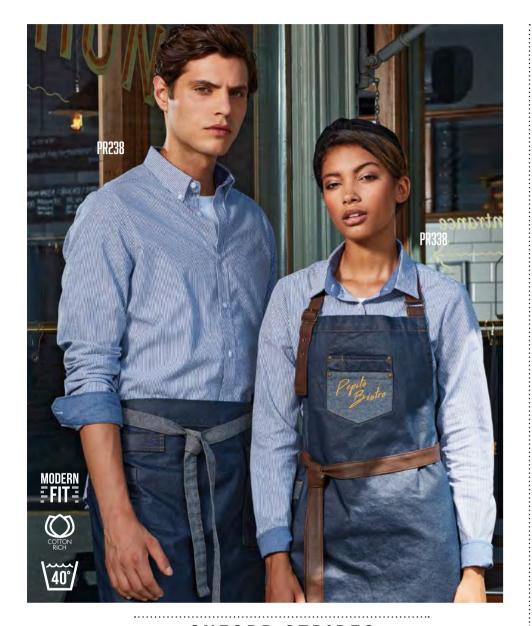

#### OXFORD STRIPES

**PR238** MEN'S COTTON RICH OXFORD STRIPE SHIRT Sizes: S/34" - 3XL/54"

**PR338** WOMEN'S COTTON RICH OXFORD STRIPE SHIRT Sizes: XS/8 - 2XL/18