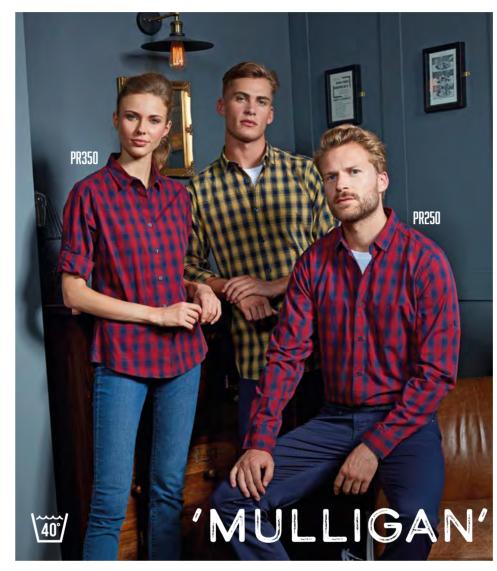

## CHECKED SHIRTS

FOR AN AUTHENTIC ARTISAN LOOK

PR250 MEN'S 'MULLIGAN' CHECK LONG SLEEVE SHIRT Sizes: S/34" - 3XL/54" PR350 WOMEN'S 'MULLIGAN' CHECK LONG SLEEVE SHIRT Sizes: XS/8 - 2XL/18

PR256 MEN'S 'SIDEHILL' LONG SLEEVE SHIRT Sizes: S/34" - 3XL/54"