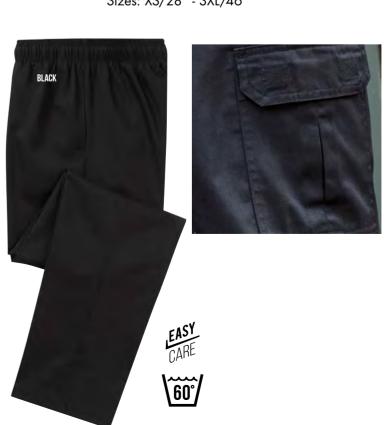

## CHEF'S TROUSERS

THAT STAND UP TO A TOUGH SERVICE

PR555

CHEF'S JOGGERS

PR556 CHEF'S 'ARTISAN' JOGGER BOTTOMS Sizes: XS/28" - 2XL/44"

CHEF'S CARGO POCKET

PR555 'ESSENTIAL' CHEF'S CARGO POCKET TROUSERS Sizes: XS/28" - 3XL/46"