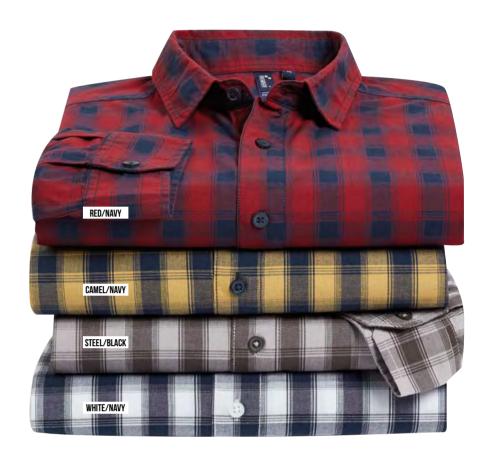

## CHECKED SHIRTS

FOR AN AUTHENTIC ARTISAN LOOK

PR250 MEN'S 'MULLIGAN' CHECK LONG SLEEVE SHIRT Sizes: S/34" - 3XL/54" PR350 WOMEN'S 'MULLIGAN' CHECK LONG SLEEVE SHIRT Sizes: XS/8 - 2XL/18

PR256 MEN'S 'SIDEHILL' LONG SLEEVE SHIRT Sizes: S/34" - 3XL/54"