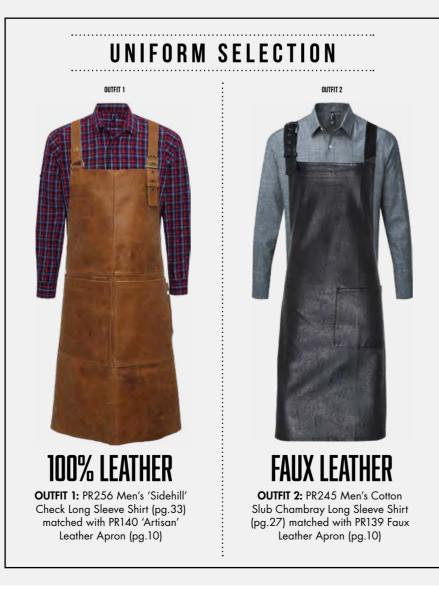

## CHECKED SHIRTS

FOR AN AUTHENTIC ARTISAN LOOK

PR250 MEN'S 'MULLIGAN' CHECK LONG SLEEVE SHIRT Sizes: S/34" - 3XL/54" PR350 WOMEN'S 'MULLIGAN' CHECK LONG SLEEVE SHIRT Sizes: XS/8 - 2XL/18

PR256 MEN'S 'SIDEHILL' LONG SLEEVE SHIRT Sizes: S/34" - 3XL/54"

PR356 WOMEN'S 'SIDEHILL' LONG SLEEVE SHIRT Sizes: XS/8 - 2XL/18