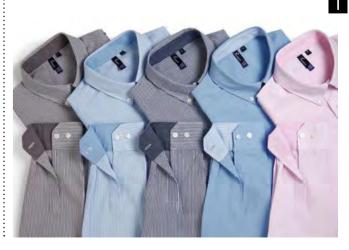

## POPLIN ORIGINALS

A MENU OF THE HARDEST WORKING SHIRTS IN THE PREMIER RANGE

#### STRETCH FIT

PR244 MEN'S STRETCH-FIT COTTON POPLIN LONG SLEEVE SHIRT Sizes: XS/30" - 4XL/58"

PR344 WOMEN'S STRETCH-FIT COTTON POPLIN LONG SLEEVE SHIRT Sizes: XS/8 - 3XL/20

PR246 MEN'S STRETCH-FIT COTTON POPLIN SHORT SLEEVE SHIRT Sizes: XS/30" - 4XL/58"

PR346 WOMEN'S STRETCH-FIT COTTON POPLIN SHORT SLEEVE SHIRT Sizes: XS/8 - 3XL/20