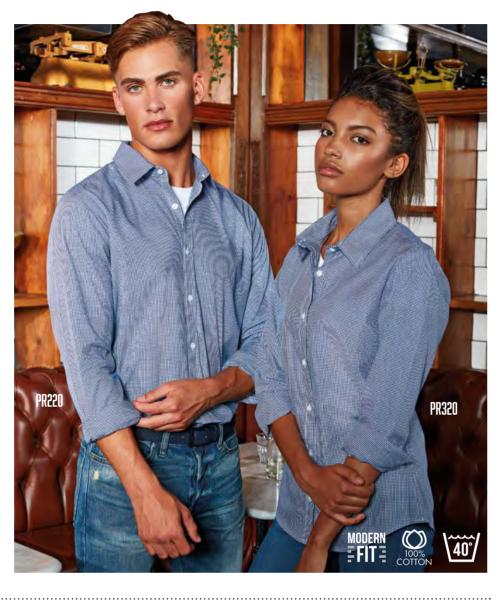

## GINGHAM

CHECKS IN 100% COTTON

#### LONG SLEEVE

PR220 MEN'S LONG SLEEVE GINGHAM SHIRT Sizes: XS/30" - 3XL/54" PR320 WOMEN'S LONG SLEEVE GINGHAM SHIRT Sizes: XS/8 - 3XL/20