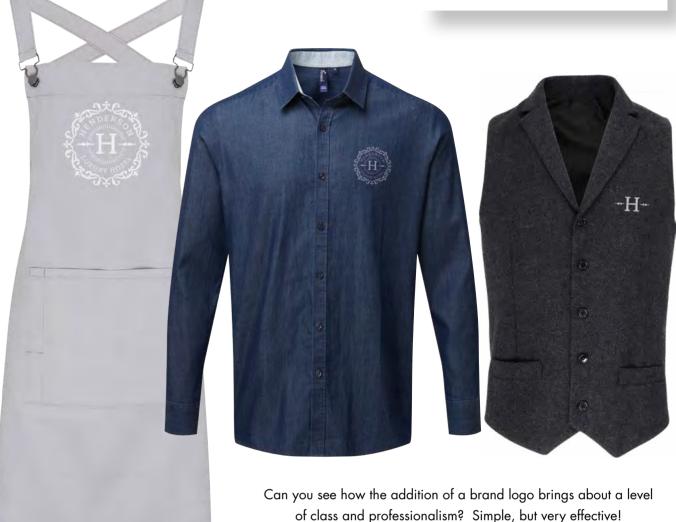

### BRING YOUR UNIFORM TO LIFE WITH EMBROIDERY

### WORK YOUR UNIFORM

AROUND YOUR BRAND

You've got a great looking logo there! Use it across your products and packaging; put it up in lights and put it on the people who work for you with uniforms that reflect your brand personality.