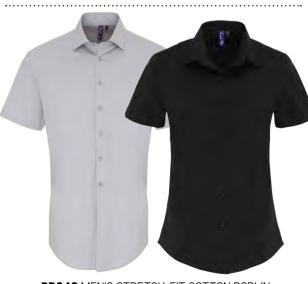

#### SUPREME

PR209 MEN'S SHORT SLEEVE SUPREME POPLIN SHIRT Sizes: 14.5"/37cm - 19"/48cm

PR209 WOMEN'S SHORT SLEEVE SUPREME POPLIN SHIRT Sizes: 8/XS - 26/6XL

PR207 MEN'S LONG SLEEVE SUPREME POPLIN SHIRT Sizes: 14.5"/37cm - 19"/48cm PR307 WOMEN'S LONG SLEEVE SUPREME POPLIN SHIRT