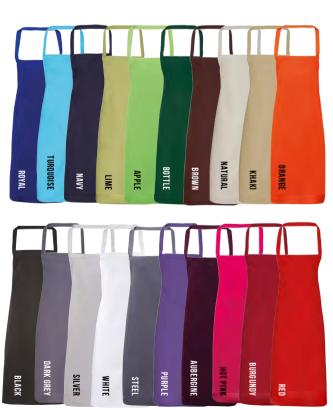

## HIGHLIGHT

BRAND COLOURS WITH YOUR UNIFORM

**PR150** 'COLOURS COLLECTION' BIB APRON
Black and White are also available in extra large size

PR158 'COLOURS COLLECTION' POCKET BAR APRON

PR154 'COLOURS COLLECTION' POCKET BIB APRON