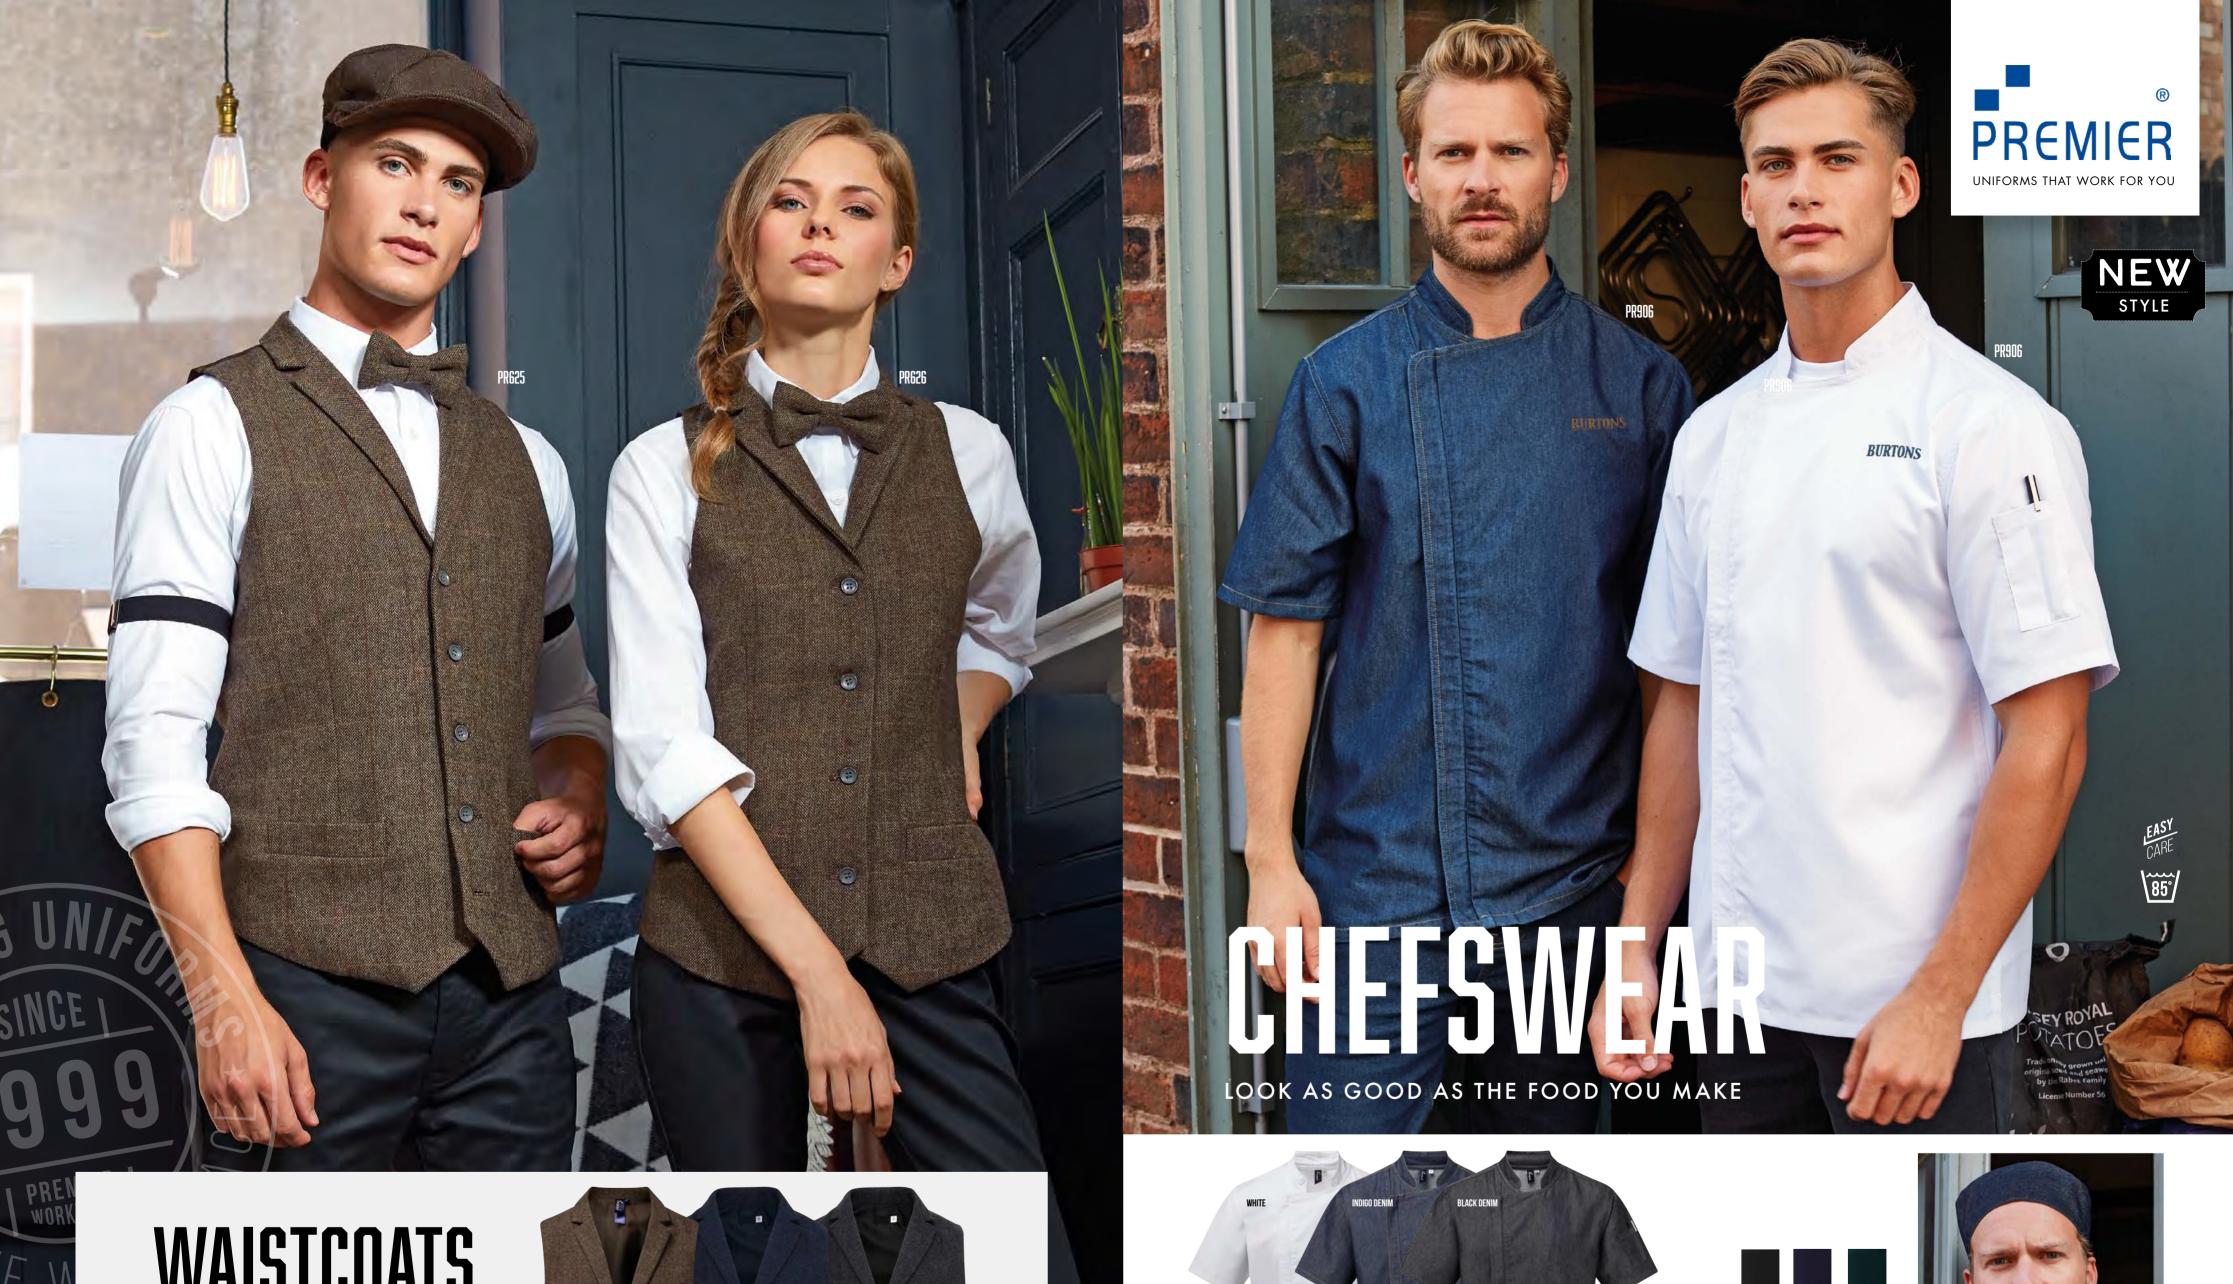

### WAISTCOATS

**RUSTIC VINTAGE VIBES** 

PR625 MEN'S HERRINGBONE WAISTCOAT Sizes: XS/32" - 2XL/52"

PR626 WOMEN'S HERRINGBONE WAISTCOAT Sizes: XS/8 - 2XL/18

ZIP CLOSURE

PR906 CHEF'S ZIP-CLOSE SHORT SLEEVE JACKET Sizes: XS/30" - 2XL/50"

CHEF'S HAT

PR653 CHEF'S SKULL CAP

### CLASSIC CHEF'S JACKETS

**PR656** SHORT SLEEVE CHEF'S JACKET Sizes: XS/30" - 4XL/58"

**PR657** LONG SLEEVE CHEF'S JACKET Sizes: XS/30" - 4XL/58"

MESH BACK

**PR903** COOLCHECKER® LONG SLEEVE CHEF'S JACKET Sizes: XS/30" - 2XL/50"