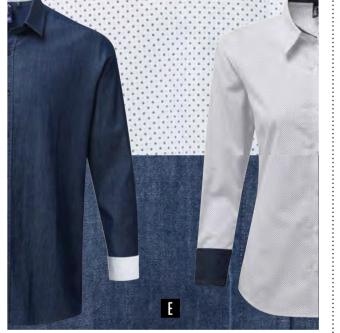

#### OXFORD STRIPES

**PR238** MEN'S COTTON RICH OXFORD STRIPE SHIRT Sizes: S/34" - 3XL/54"

**PR338** WOMEN'S COTTON RICH OXFORD STRIPE SHIRT Sizes: XS/8 - 2XL/18

#### DENIM

PR222 MEN'S JEAN STITCH DENIM SHIRT Sizes: XS/30" - 3XL/54"

PR322 WOMEN'S JEAN STITCH DENIM SHIRT Sizes: XS/8 - 3XL/20