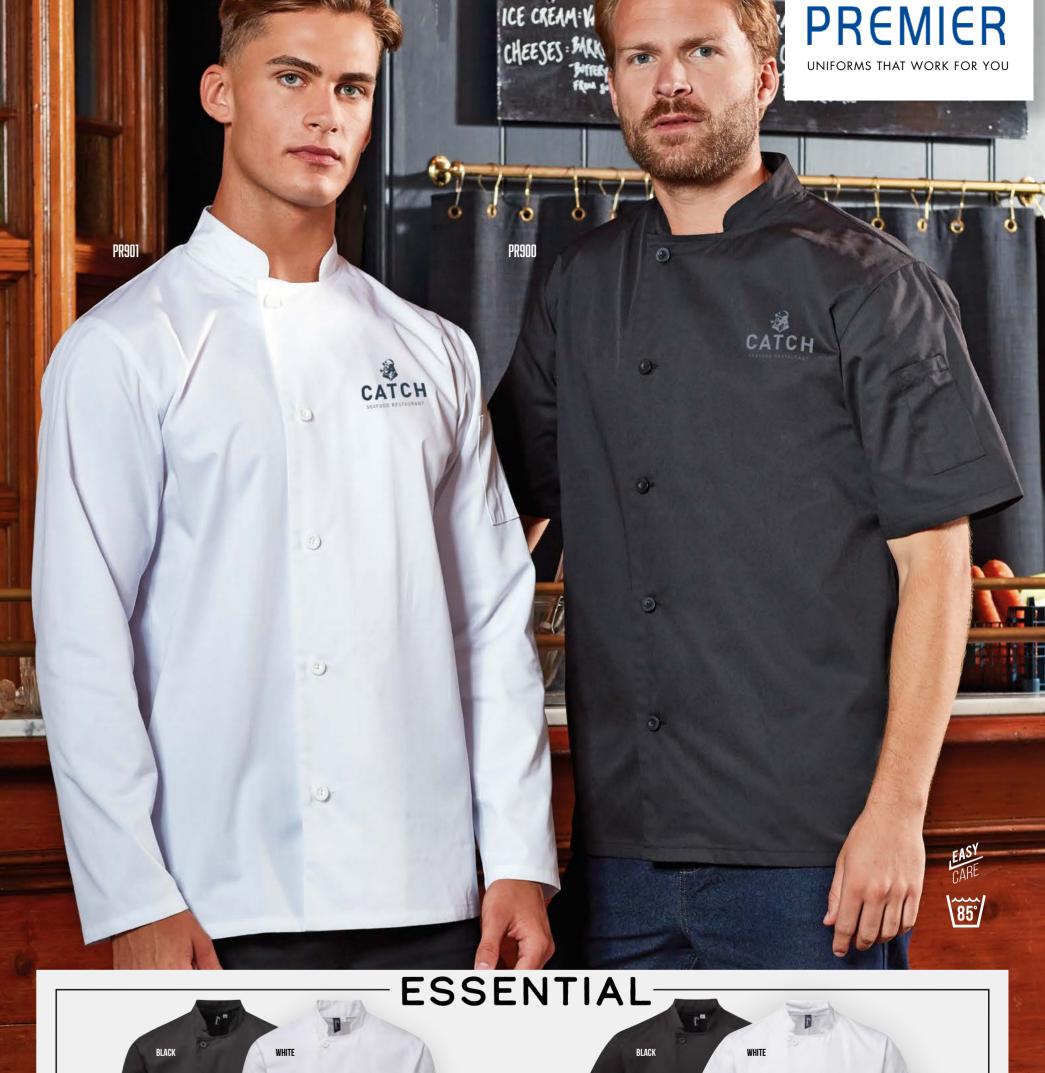

### CLASSIC CHEF'S JACKETS

**PR656** SHORT SLEEVE CHEF'S JACKET Sizes: XS/30" - 4XL/58"

**PR657** LONG SLEEVE CHEF'S JACKET Sizes: XS/30" - 4XL/58"

MESH BACK

**PR903** COOLCHECKER® LONG SLEEVE CHEF'S JACKET Sizes: XS/30" - 2XL/50"

EVE NEW STYLE

**PR901** 'ESSENTIAL' LONG SLEEVE CHEF'S JACKET Sizes: XS/30" - 4XL/58"

SHORT SLEEVE

**PR900** 'ESSENTIAL' SHORT SLEEVE CHEF'S JACKET Sizes: XS/30" - 4XL/58"