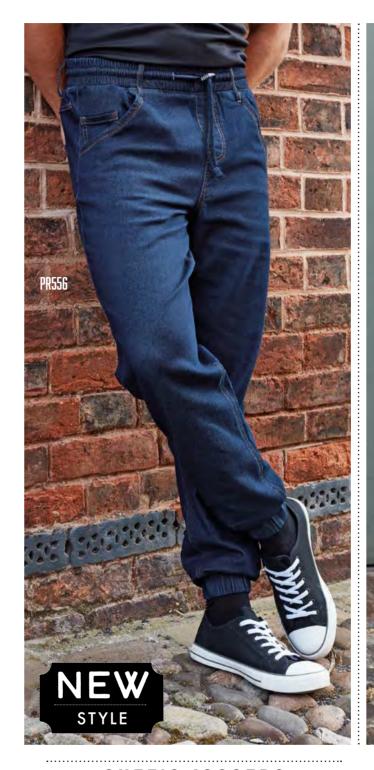

## CHEF'S TROUSERS

THAT STAND UP TO A TOUGH SERVICE

PR555

CHEF'S JOGGERS

PR556 CHEF'S 'ARTISAN' JOGGER BOTTOMS Sizes: XS/28" - 2XL/44"

CHEF'S CARGO POCKET

PR555 'ESSENTIAL' CHEF'S CARGO POCKET TROUSERS Sizes: XS/28" - 3XL/46"