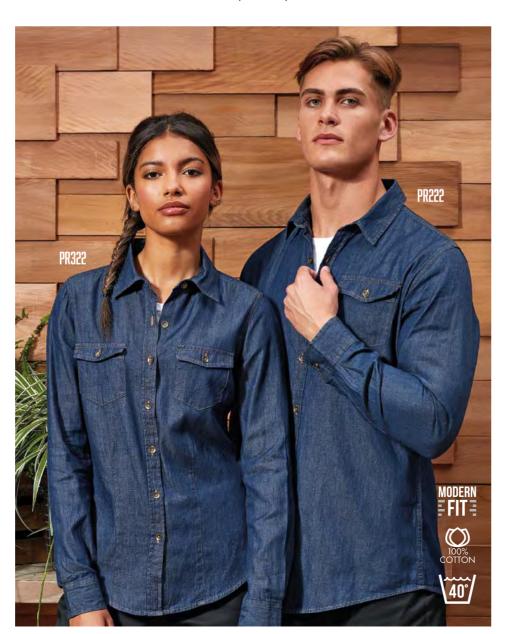

#### DENIM

PR222 MEN'S JEAN STITCH DENIM SHIRT Sizes: XS/30" - 3XL/54"

PR322 WOMEN'S JEAN STITCH DENIM SHIRT Sizes: XS/8 - 3XL/20