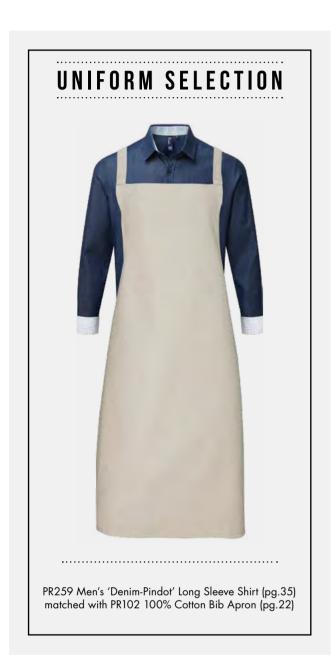

PR258 Banded 'Grandad' Collar Long Sleeve Shirt (pg.29) B PR250/PR350 'Mulligan' Check Long Sleeve Shirts (pg.33) PR218/PR318 'Long John' Roll Sleeve Tee (pg.28) PR220/PR320 'Gingham' Microcheck Long Sleeve Shirts (pg.26) PR259/PR359 'Denim-Pindot' Long Sleeve Shirt (pg.35) PR244/PR344 Stretch Fit Cotton Poplin Long Sleeve Shirts (pg.30) PR245/PR345 Cotton Slub 'Chambray' Long Sleeve Shirts (pg.27) PR252/PR352 'Maxton' Check Long Sleeve Shirts (pg.24) PR238/PR338 'Cotton Rich Oxford Stripe Shirts (pg.34)