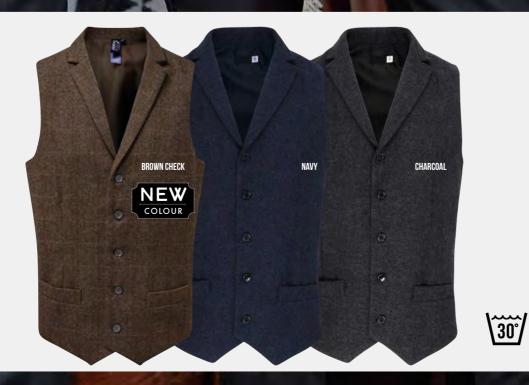

#### WAISTCOATS

Stand-out styles for a more refined look. Page 38

### WAISTCOATS

**RUSTIC VINTAGE VIBES** 

PR625 MEN'S HERRINGBONE WAISTCOAT Sizes: XS/32" - 2XL/52"

PR626 WOMEN'S HERRINGBONE WAISTCOAT Sizes: XS/8 - 2XL/18

ZIP CLOSURE

PR906 CHEF'S ZIP-CLOSE SHORT SLEEVE JACKET Sizes: XS/30" - 2XL/50"