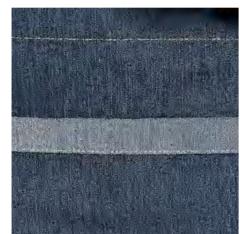

### JEANS STITCH DENIM

OUTFIT 2: PR345 Women's Cotton Slub Chambray Long Sleeve Shirt (pg.27) matched with PR125 Jeans Stitch Waist Apron (pg.13) and PR570 Women's Performance 'Chino' Jeans (pg.37)

PR125 JEANS STITCH WAIST APRON