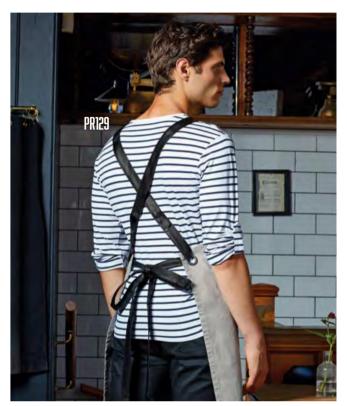

### DENIM CONTRAST

HIGHLIGHTS

Adjustable buckle fastening neckband

Reverse denim

**PR128** 'DOMAIN' CONTRAST DENIM WAIST APRON

**PR127** 'DOMAIN' CONTRAST DENIM BIB APRON

DURABLE