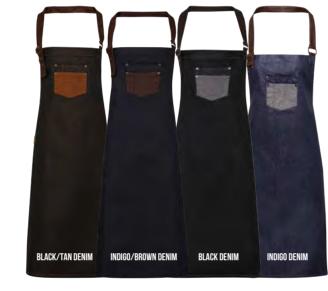

### WAXED-LOOK

DENIM

PR135 'DIVISION' WAXED-LOOK WAIST APRON

**PR136** 'DIVISION' WAXED-LOOK BIB APRON WITH FAUX LEATHER