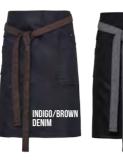

### JEANS STITCH DENIM

OUTFIT 2: PR345 Women's Cotton Slub Chambray Long Sleeve Shirt (pg.27) matched with PR125 Jeans Stitch Waist Apron (pg.13) and PR570 Women's Performance 'Chino' Jeans (pg.37)

PR125 JEANS STITCH WAIST APRON

PR126 JEANS STITCH BIB APRON