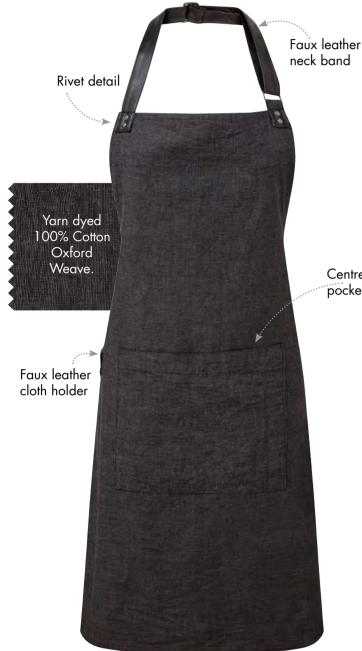

### 'ANNEX' OXFORD APRON

PR144 'ANNEX' OXFORD APRON

### **'ESPRESSO'**BIB APRON

PR123 'ESPRESSO' BIB APRON
With faux leather trim and neckband.

**PR119** CROSS-BACK INTERCHANGEABLE APRON STRAPS