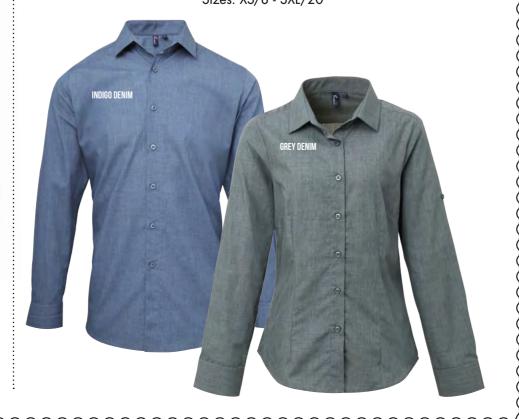

#### DENIM

PR222 MEN'S JEAN STITCH DENIM SHIRT Sizes: XS/30" - 3XL/54"

PR322 WOMEN'S JEAN STITCH DENIM SHIRT Sizes: XS/8 - 3XL/20