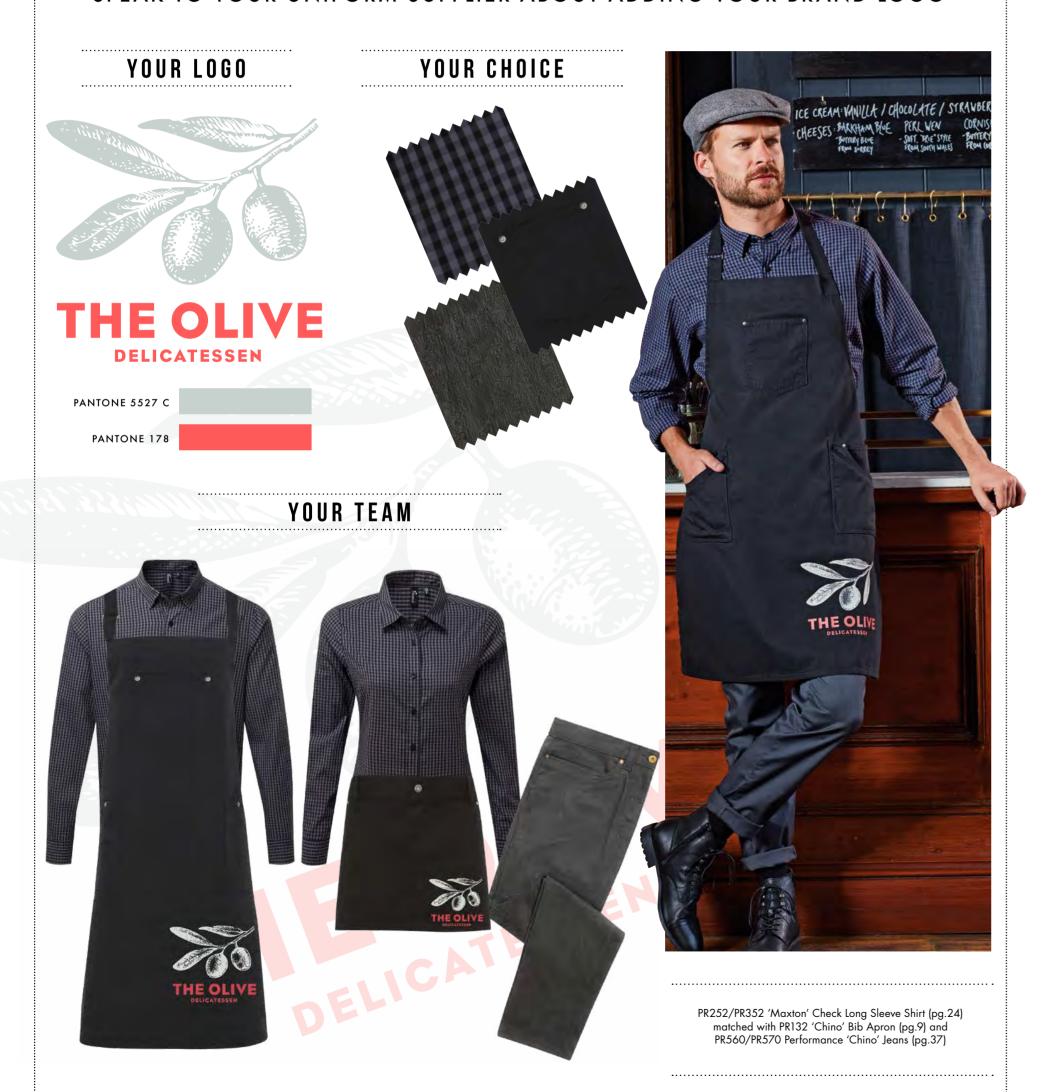

# CREATE YOUR STAFF UNIFORM

Your team should be one of the best assets that your business has. These are the guys you've chosen to put on the front-line to engage with your customers, so it's vital that they are looking good and branded appropriately. The Artisan Collection from Premier features some stunning styles with an abundance of colours, fabrics and textures that act as the perfect base to express your brand.

Look to our helpful example below to help build out the perfect look for your team.

#### SPEAK TO YOUR UNIFORM SUPPLIER ABOUT ADDING YOUR BRAND LOGO

### WORK YOUR UNIFORM

AROUND YOUR BRAND

You've got a great looking logo there! Use it across your products and packaging; put it up in lights and put it on the people who work for you with uniforms that reflect your brand personality.

PR258 Banded 'Grandad' Collar Long Sleeve Shirt (pg.29) B PR250/PR350 'Mulligan' Check Long Sleeve Shirts (pg.33) PR218/PR318 'Long John' Roll Sleeve Tee (pg.28) PR220/PR320 'Gingham' Microcheck Long Sleeve Shirts (pg.26) PR259/PR359 'Denim-Pindot' Long Sleeve Shirt (pg.35) PR244/PR344 Stretch Fit Cotton Poplin Long Sleeve Shirts (pg.30) PR245/PR345 Cotton Slub 'Chambray' Long Sleeve Shirts (pg.27) PR252/PR352 'Maxton' Check Long Sleeve Shirts (pg.24) PR238/PR338 'Cotton Rich Oxford Stripe Shirts (pg.34)