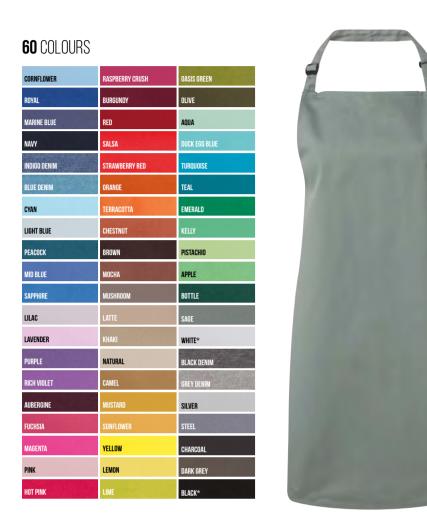

## HIGHLIGHT

BRAND COLOURS WITH YOUR UNIFORM

**PR150** 'COLOURS COLLECTION' BIB APRON
Black and White are also available in extra large size

PR158 'COLOURS COLLECTION' POCKET BAR APRON

PR154 'COLOURS COLLECTION' POCKET BIB APRON