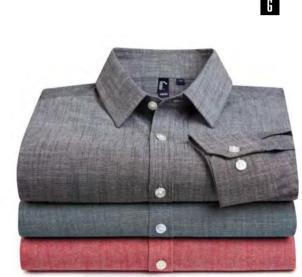

PR258 Banded 'Grandad' Collar Long Sleeve Shirt (pg.29) B PR250/PR350 'Mulligan' Check Long Sleeve Shirts (pg.33) PR218/PR318 'Long John' Roll Sleeve Tee (pg.28) PR220/PR320 'Gingham' Microcheck Long Sleeve Shirts (pg.26) PR259/PR359 'Denim-Pindot' Long Sleeve Shirt (pg.35) PR244/PR344 Stretch Fit Cotton Poplin Long Sleeve Shirts (pg.30) PR245/PR345 Cotton Slub 'Chambray' Long Sleeve Shirts (pg.27) PR252/PR352 'Maxton' Check Long Sleeve Shirts (pg.24) PR238/PR338 'Cotton Rich Oxford Stripe Shirts (pg.34)

#### OXFORD STRIPES

**PR238** MEN'S COTTON RICH OXFORD STRIPE SHIRT Sizes: S/34" - 3XL/54"

**PR338** WOMEN'S COTTON RICH OXFORD STRIPE SHIRT Sizes: XS/8 - 2XL/18