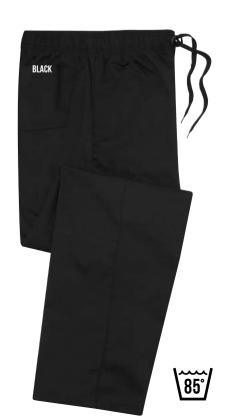

## CHEF'S TROUSERS

THAT STAND UP TO A TOUGH SERVICE

PR555

CHEF'S JOGGERS

PR556 CHEF'S 'ARTISAN' JOGGER BOTTOMS Sizes: XS/28" - 2XL/44"

CHEF'S CARGO POCKET

PR555 'ESSENTIAL' CHEF'S CARGO POCKET TROUSERS Sizes: XS/28" - 3XL/46"