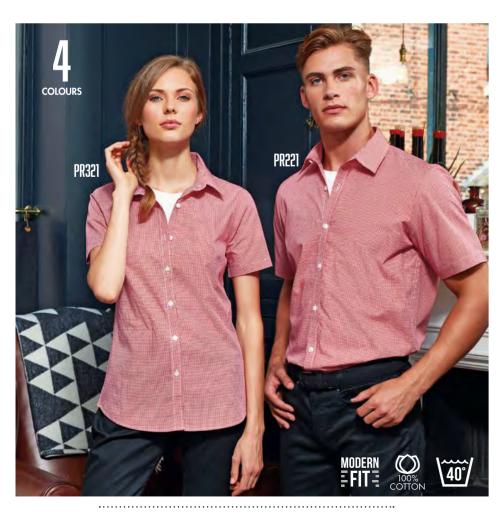

## GINGHAM

CHECKS IN 100% COTTON

#### SHORT SLEEVE

**PR221** MEN'S SHORT SLEEVE GINGHAM SHIRT Sizes: XS/30" - 3XL/54"

**PR321** WOMEN'S SHORT SLEEVE GINGHAM SHIRT Sizes: XS/8 - 3XL/20

**PR218** 'LONG-JOHN' ROLL-SLEEVE TEE Sizes: XS/30" - 3XL/54" **PR318** 'LONG-JOHN' ROLL-SLEEVE TEE Sizes: XS/8 - 2XL/18