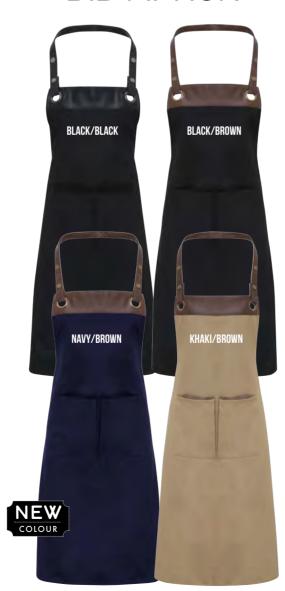

### **'ESPRESSO'**BIB APRON

PR123 'ESPRESSO' BIB APRON
With faux leather trim and neckband.

**PR119** CROSS-BACK INTERCHANGEABLE APRON STRAPS