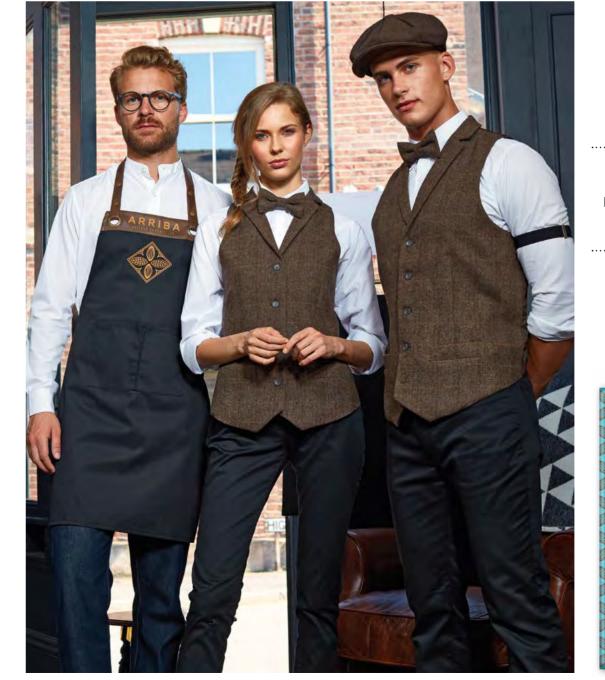

Get playful with contrast collars and cuffs and look to stripes, spots and checks but never overlook the elegance of a crisp white shirt – it is the most basic building block to any uniform. Use stand-out accessories like waistcoats, braces or a bow tie to complete a truly unique look for your business.

### WAISTCOATS

**RUSTIC VINTAGE VIBES** 

PR625 MEN'S HERRINGBONE WAISTCOAT Sizes: XS/32" - 2XL/52"

PR626 WOMEN'S HERRINGBONE WAISTCOAT Sizes: XS/8 - 2XL/18

ZIP CLOSURE

PR906 CHEF'S ZIP-CLOSE SHORT SLEEVE JACKET Sizes: XS/30" - 2XL/50"