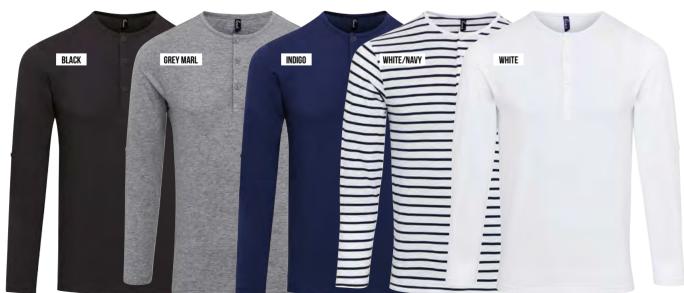

#### SHORT SLEEVE

**PR221** MEN'S SHORT SLEEVE GINGHAM SHIRT Sizes: XS/30" - 3XL/54"

**PR321** WOMEN'S SHORT SLEEVE GINGHAM SHIRT Sizes: XS/8 - 3XL/20

**PR218** 'LONG-JOHN' ROLL-SLEEVE TEE Sizes: XS/30" - 3XL/54" **PR318** 'LONG-JOHN' ROLL-SLEEVE TEE Sizes: XS/8 - 2XL/18