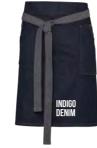

### JEANS STITCH DENIM

OUTFIT 2: PR345 Women's Cotton Slub Chambray Long Sleeve Shirt (pg.27) matched with PR125 Jeans Stitch Waist Apron (pg.13) and PR570 Women's Performance 'Chino' Jeans (pg.37)

PR125 JEANS STITCH WAIST APRON