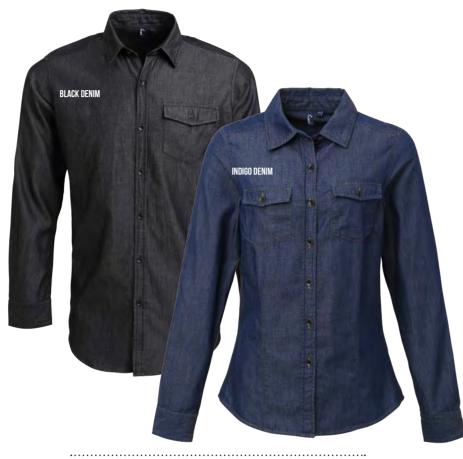

#### DENIM

PR222 MEN'S JEAN STITCH DENIM SHIRT Sizes: XS/30" - 3XL/54"

PR322 WOMEN'S JEAN STITCH DENIM SHIRT Sizes: XS/8 - 3XL/20