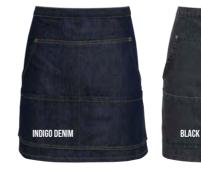

### JEANS STITCH DENIM

OUTFIT 2: PR345 Women's Cotton Slub Chambray Long Sleeve Shirt (pg.27) matched with PR125 Jeans Stitch Waist Apron (pg.13) and PR570 Women's Performance 'Chino' Jeans (pg.37)

PR125 JEANS STITCH WAIST APRON