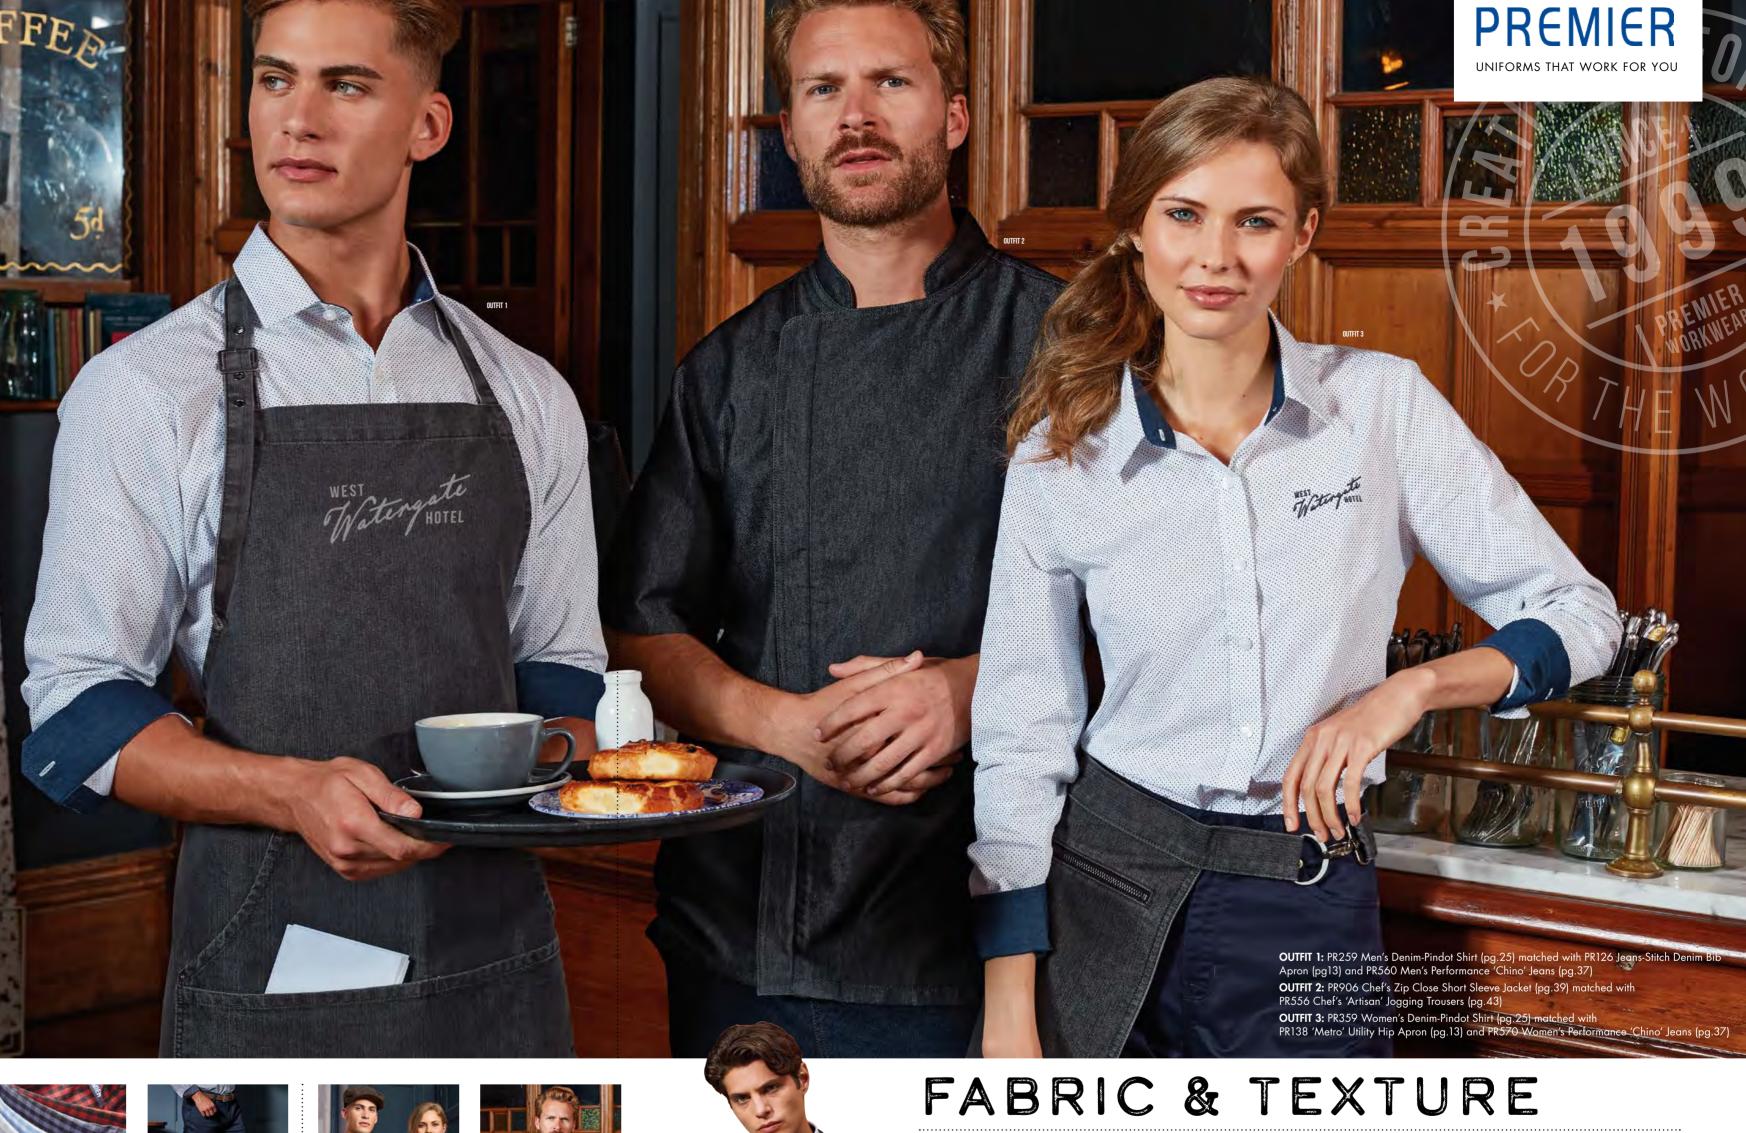

### JEANS STITCH DENIM

OUTFIT 2: PR345 Women's Cotton Slub Chambray Long Sleeve Shirt (pg.27) matched with PR125 Jeans Stitch Waist Apron (pg.13) and PR570 Women's Performance 'Chino' Jeans (pg.37)

PR125 JEANS STITCH WAIST APRON

PR126 JEANS STITCH BIB APRON

PR258 Banded 'Grandad' Collar Long Sleeve Shirt (pg.29) B PR250/PR350 'Mulligan' Check Long Sleeve Shirts (pg.33) PR218/PR318 'Long John' Roll Sleeve Tee (pg.28) PR220/PR320 'Gingham' Microcheck Long Sleeve Shirts (pg.26) PR259/PR359 'Denim-Pindot' Long Sleeve Shirt (pg.35) PR244/PR344 Stretch Fit Cotton Poplin Long Sleeve Shirts (pg.30) PR245/PR345 Cotton Slub 'Chambray' Long Sleeve Shirts (pg.27) PR252/PR352 'Maxton' Check Long Sleeve Shirts (pg.24) PR238/PR338 'Cotton Rich Oxford Stripe Shirts (pg.34)