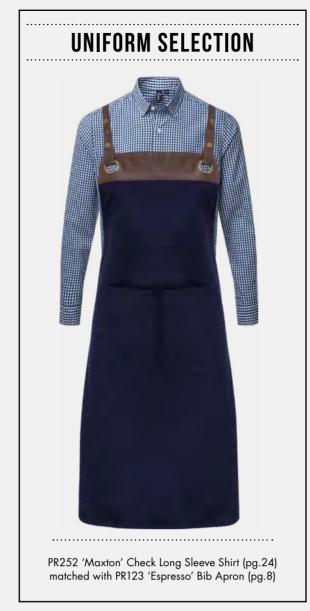

### **'ESPRESSO'**BIB APRON

PR123 'ESPRESSO' BIB APRON
With faux leather trim and neckband.

**PR119** CROSS-BACK INTERCHANGEABLE APRON STRAPS

Look to our helpful example below to help build out the perfect look for your team.