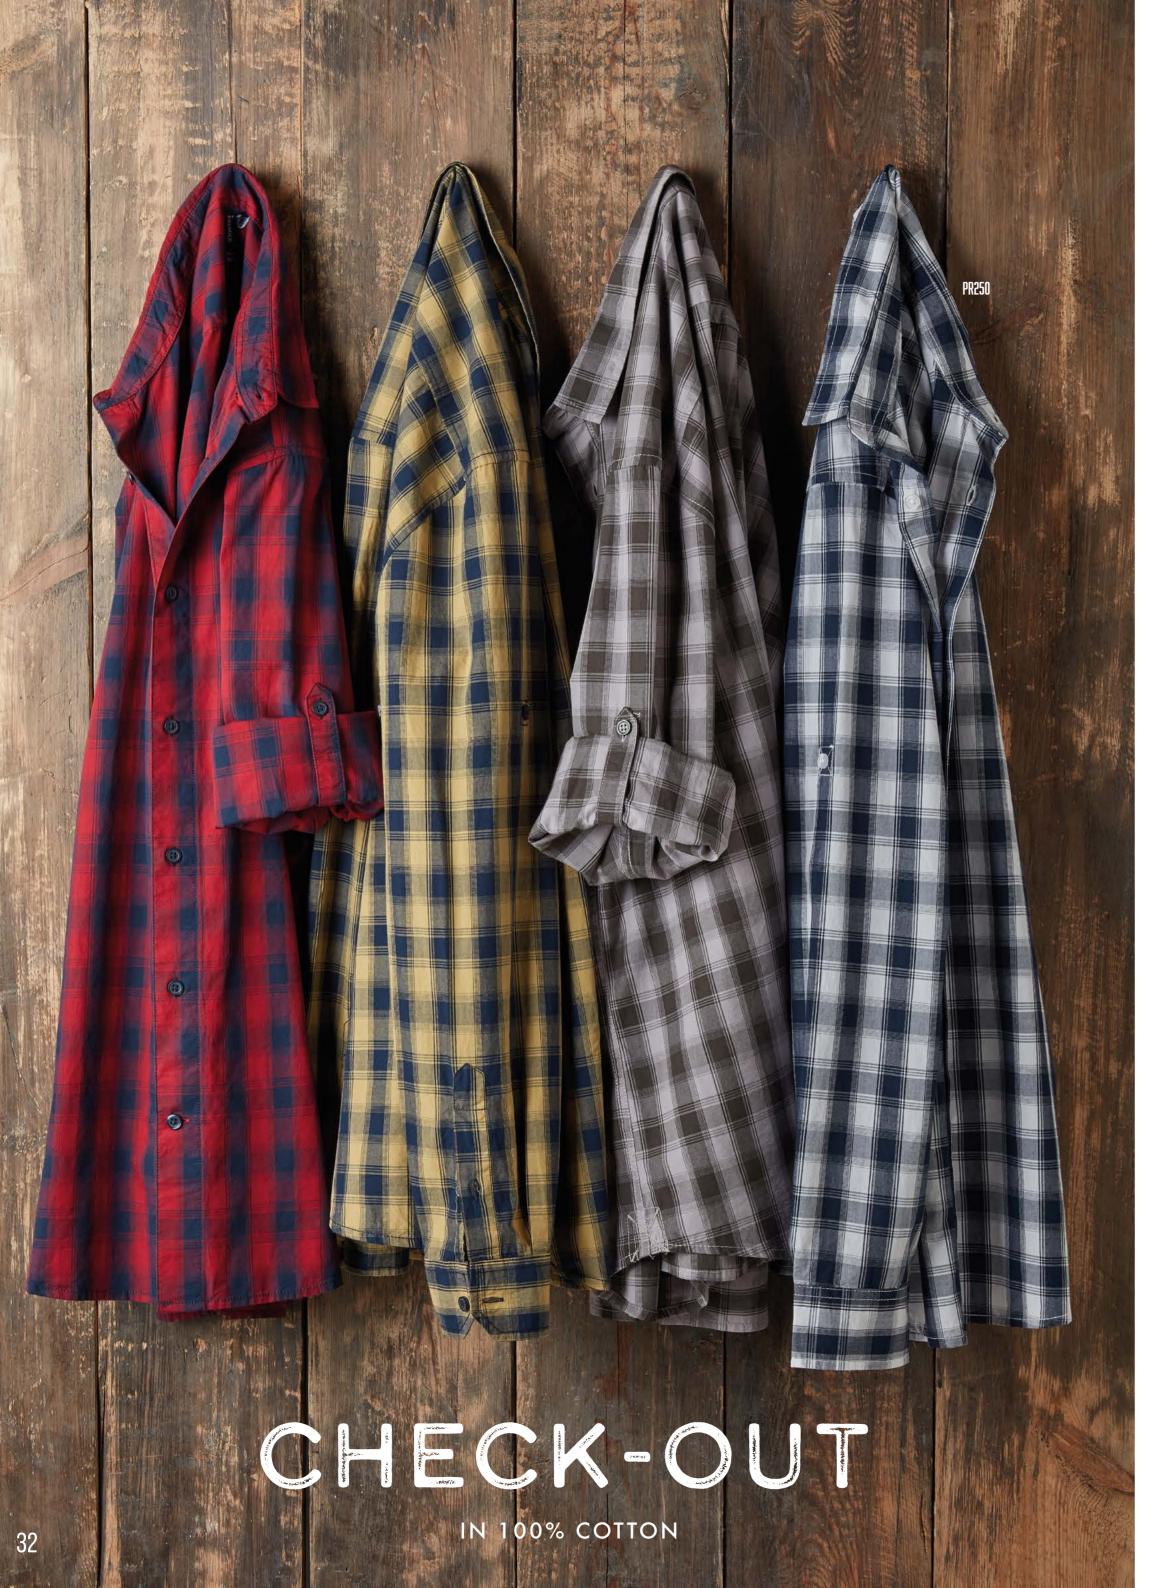

## CHECKED SHIRTS

FOR AN AUTHENTIC ARTISAN LOOK

PR250 MEN'S 'MULLIGAN' CHECK LONG SLEEVE SHIRT Sizes: S/34" - 3XL/54" PR350 WOMEN'S 'MULLIGAN' CHECK LONG SLEEVE SHIRT Sizes: XS/8 - 2XL/18

PR256 MEN'S 'SIDEHILL' LONG SLEEVE SHIRT Sizes: S/34" - 3XL/54"

PR356 WOMEN'S 'SIDEHILL' LONG SLEEVE SHIRT Sizes: XS/8 - 2XL/18

#### 'GINMILL'

PR254 MEN'S 'GINMILL' CHECK LONG SLEEVE SHIRT Sizes: \$/34" - 3XL/54"

**PR354** WOMEN'S 'GINMILL' CHECK LONG SLEEVE SHIRT Sizes: XS/8 - 2XL/18

\<u>40</u>°/