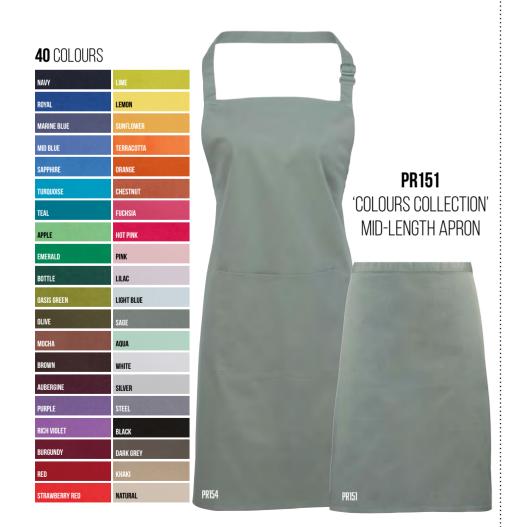

on from Premier features some stunning styles with an abundance of colours, fabrics and textures that act as the perfect base to express your brand.

Look to our helpful example below to help build out the perfect look for your team.

#### SPEAK TO YOUR UNIFORM SUPPLIER ABOUT ADDING YOUR BRAND LOGO





### BRING YOUR UNIFORM TO LIFE WITH EMBROIDERY







### WORK YOUR UNIFORM

AROUND YOUR BRAND

You've got a great looking logo there! Use it across your products and packaging; put it up in lights and put it on the people who work for you with uniforms that reflect your brand personality.







18

## HIGHLIGHT

BRAND COLOURS WITH YOUR UNIFORM



**PR150** 'COLOURS COLLECTION' BIB APRON
Black and White are also available in extra large size



PR158 'COLOURS COLLECTION' POCKET BAR APRON



PR154 'COLOURS COLLECTION' POCKET BIB APRON





### 100% COTTON

PR102 100% COTTON BIB APRON







# SHIRTING

#### WITH A VINTAGE TWIST

Premier's stylish selection of shirts are the perfect choice for hardworking staff and have been created to stand up to the rigours of repeated washing and everyday wear. We have a considerable choice of shirting fabrics that complement our extensive range of Aprons so you can build out a uniform effortlessly.

Get playful with contrast collars and cuffs and look to stripes, spots and checks but never overlook the elegance of a crisp white shirt – it is the most basic building block to any uniform. Use stand-out accessories like waistcoats, braces or a bow tie to complete a truly unique look for your business.



















PR258 Banded 'Grandad