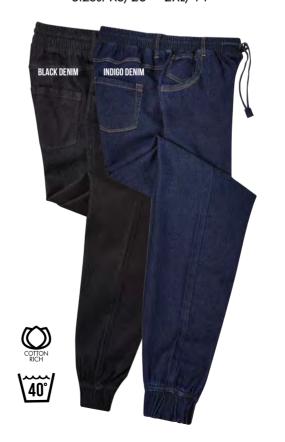

## CHEF'S TROUSERS

THAT STAND UP TO A TOUGH SERVICE

PR555

CHEF'S JOGGERS

PR556 CHEF'S 'ARTISAN' JOGGER BOTTOMS Sizes: XS/28" - 2XL/44"

CHEF'S CARGO POCKET

PR555 'ESSENTIAL' CHEF'S CARGO POCKET TROUSERS Sizes: XS/28" - 3XL/46"