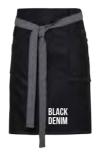

### WAXED-LOOK

DENIM

PR135 'DIVISION' WAXED-LOOK WAIST APRON

**PR136** 'DIVISION' WAXED-LOOK BIB APRON WITH FAUX LEATHER