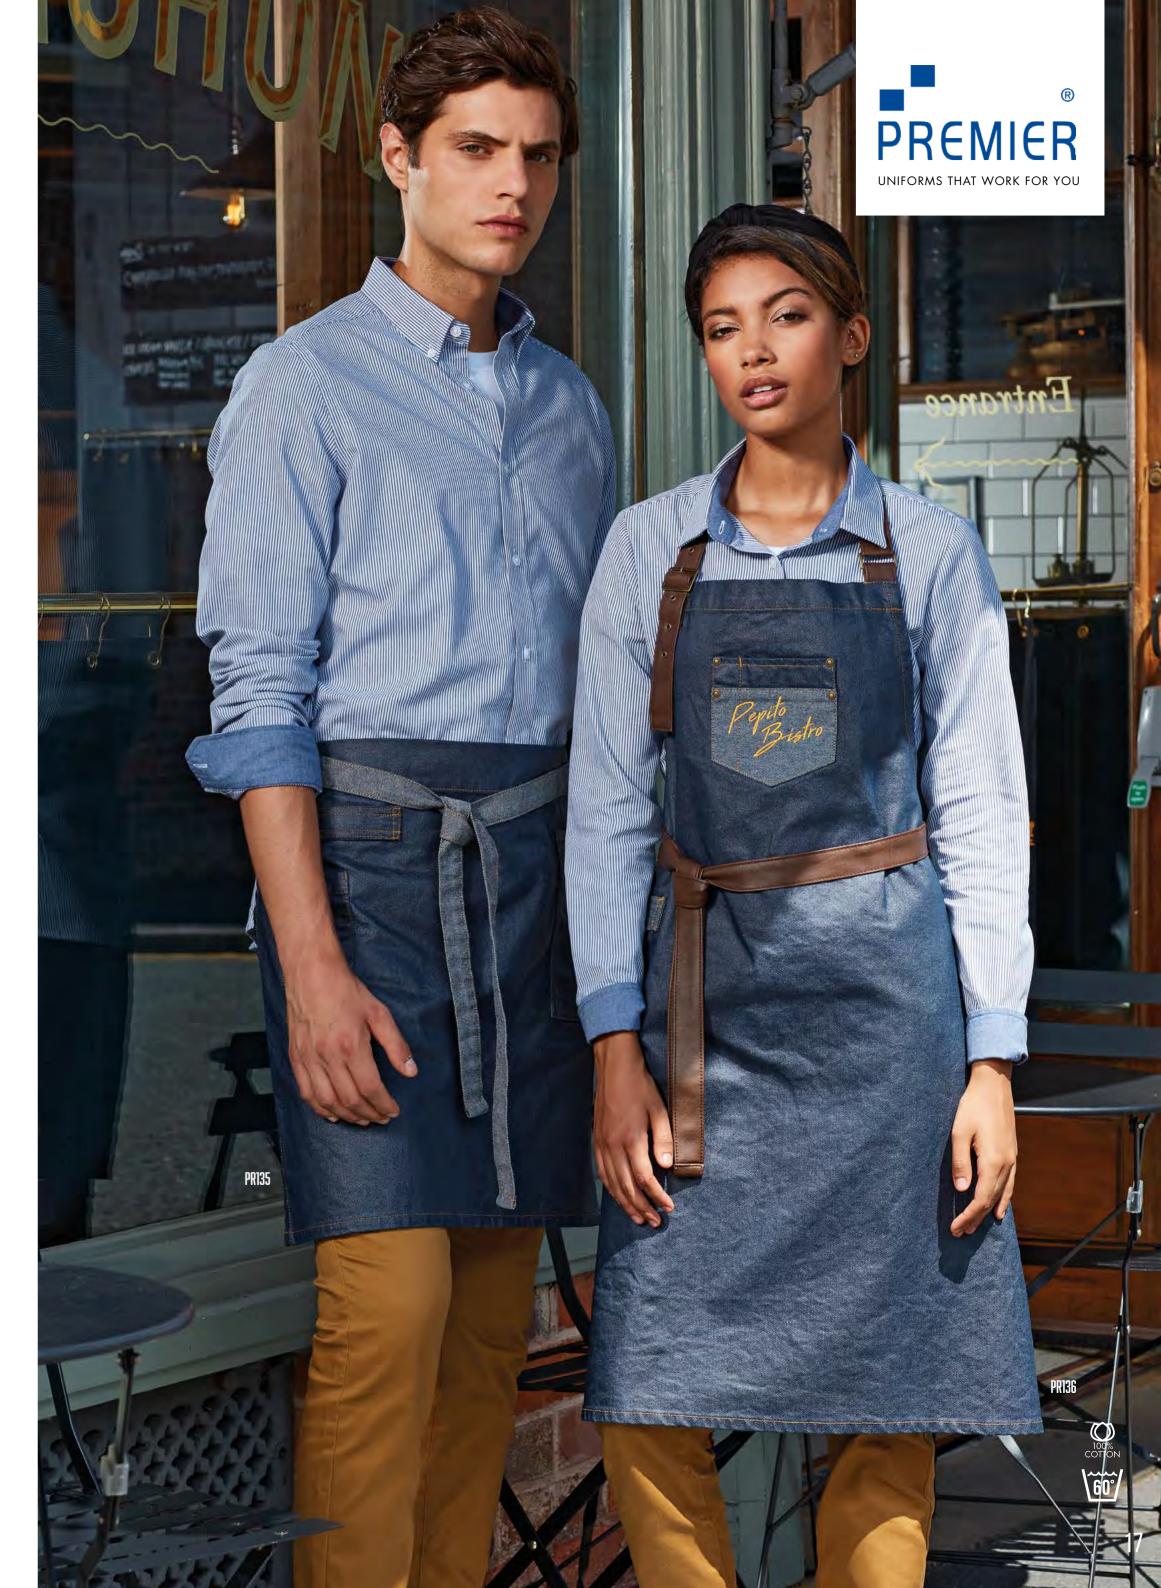

### WAXED-LOOK

DENIM

PR135 'DIVISION' WAXED-LOOK WAIST APRON

**PR136** 'DIVISION' WAXED-LOOK BIB APRON WITH FAUX LEATHER