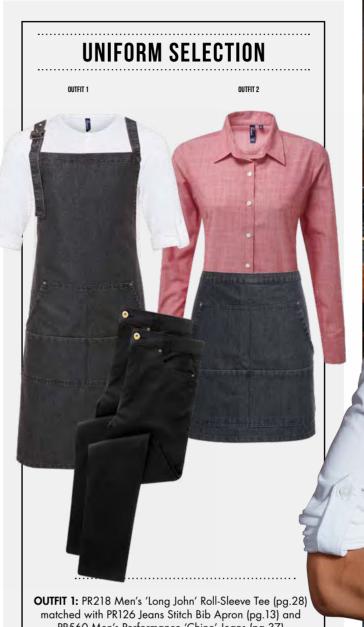

### JEANS STITCH DENIM

OUTFIT 2: PR345 Women's Cotton Slub Chambray Long Sleeve Shirt (pg.27) matched with PR125 Jeans Stitch Waist Apron (pg.13) and PR570 Women's Performance 'Chino' Jeans (pg.37)

PR125 JEANS STITCH WAIST APRON

PR126 JEANS STITCH BIB APRON