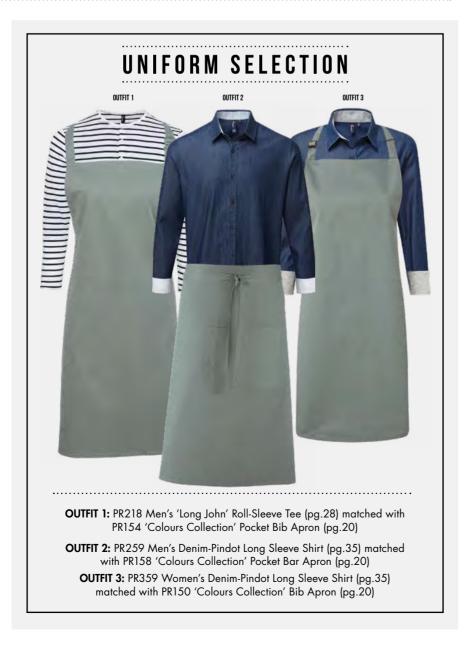

# CREATE YOUR STAFF UNIFORM

Your team should be one of the best assets that your business has. These are the guys you've chosen to put on the front-line to engage with your customers, so it's vital that they are looking good and branded appropriately. The Artisan Collection from Premier features some stunning styles with an abundance of colours, fabrics and textures that act as the perfect base to express your brand.

Look to our helpful example below to help build out the perfect look for your team.

PR258 Banded 'Grandad' Collar Long Sleeve Shirt (pg.29) B PR250/PR350 'Mulligan' Check Long Sleeve Shirts (pg.33) PR218/PR318 'Long John' Roll Sleeve Tee (pg.28) PR220/PR320 'Gingham' Microcheck Long Sleeve Shirts (pg.26) PR259/PR359 'Denim-Pindot' Long Sleeve Shirt (pg.35) PR244/PR344 Stretch Fit Cotton Poplin Long Sleeve Shirts (pg.30) PR245/PR345 Cotton Slub 'Chambray' Long Sleeve Shirts (pg.27) PR252/PR352 'Maxton' Check Long Sleeve Shirts (pg.24) PR238/PR338 'Cotton Rich Oxford Stripe Shirts (pg.34)