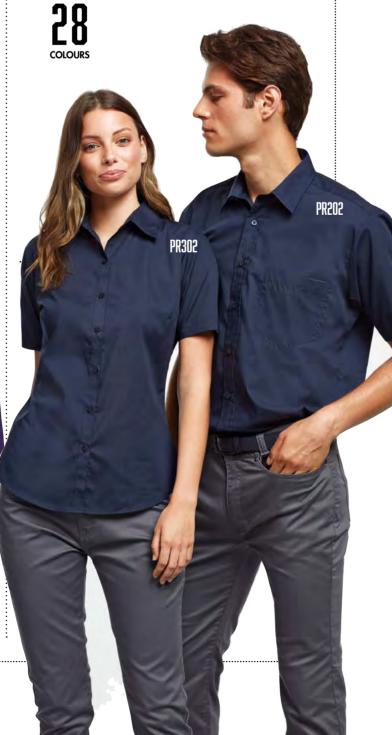

#### CLASSIC

PR202 MEN'S SHORT SLEEVE POPLIN SHIRT Sizes: 14.5"/37cm - 23"/59cm

PR302 WOMEN'S SHORT SLEEVE POPLIN SHIRT Sizes: 2XS/6 - 8XL/30