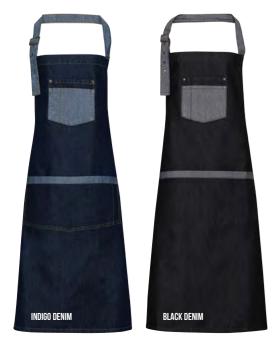

### DENIM CONTRAST

HIGHLIGHTS

Adjustable buckle fastening neckband

Reverse denim

**PR128** 'DOMAIN' CONTRAST DENIM WAIST APRON

**PR127** 'DOMAIN' CONTRAST DENIM BIB APRON

DURABLE