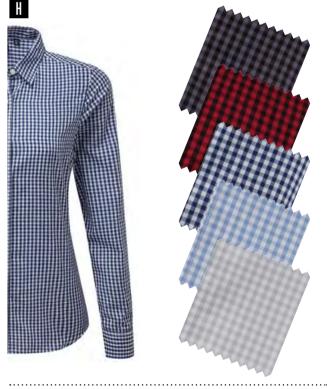

## GINGHAM

CHECKS IN 100% COTTON

#### LONG SLEEVE

PR220 MEN'S LONG SLEEVE GINGHAM SHIRT Sizes: XS/30" - 3XL/54" PR320 WOMEN'S LONG SLEEVE GINGHAM SHIRT Sizes: XS/8 - 3XL/20

#### SHORT SLEEVE

**PR221** MEN'S SHORT SLEEVE GINGHAM SHIRT Sizes: XS/30" - 3XL/54"

**PR321** WOMEN'S SHORT SLEEVE GINGHAM SHIRT Sizes: XS/8 - 3XL/20

**PR218** 'LONG-JOHN' ROLL-SLEEVE TEE Sizes: XS/30" - 3XL/54" **PR318** 'LONG-JOHN' ROLL-SLEEVE TEE Sizes: XS/8 - 2XL/18