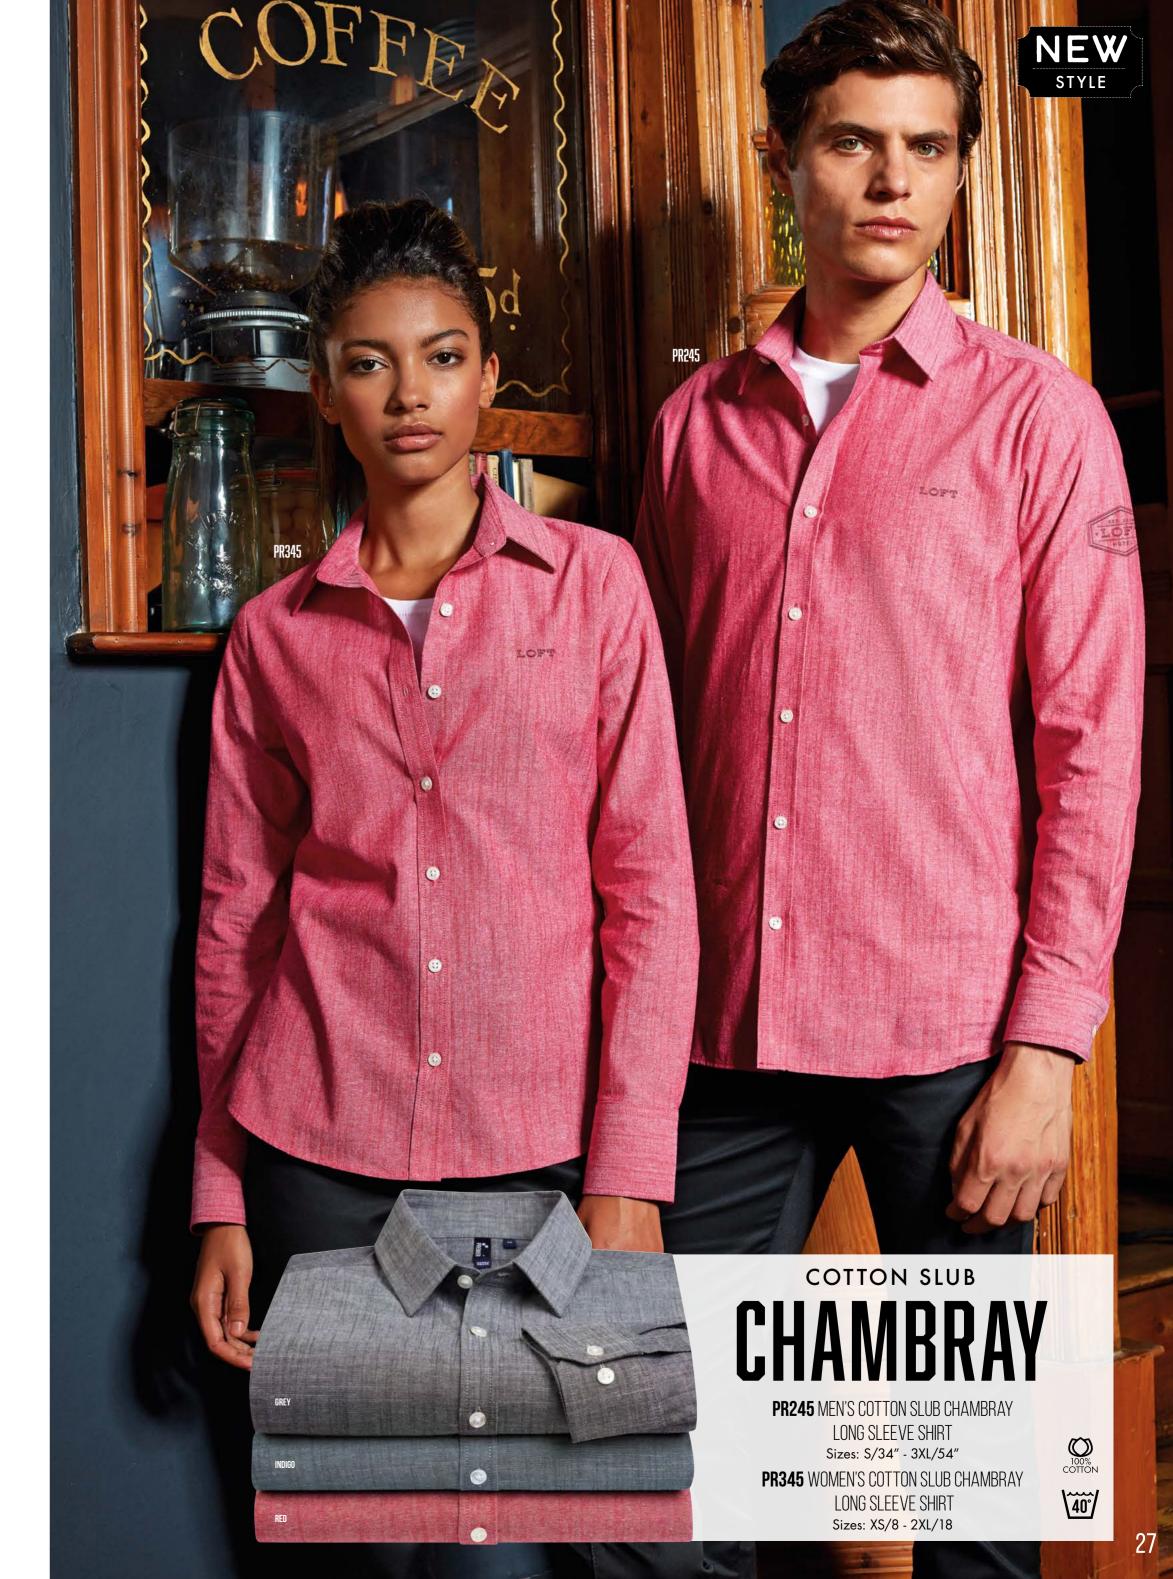

## POPLIN ORIGINALS

A MENU OF THE HARDEST WORKING SHIRTS IN THE PREMIER RANGE

#### STRETCH FIT

PR244 MEN'S STRETCH-FIT COTTON POPLIN LONG SLEEVE SHIRT Sizes: XS/30" - 4XL/58"

PR344 WOMEN'S STRETCH-FIT COTTON POPLIN LONG SLEEVE SHIRT Sizes: XS/8 - 3XL/20

PR246 MEN'S STRETCH-FIT COTTON POPLIN SHORT SLEEVE SHIRT Sizes: XS/30" - 4XL/58"

PR346 WOMEN'S STRETCH-FIT COTTON POPLIN SHORT SLEEVE SHIRT Sizes: XS/8 - 3XL/20