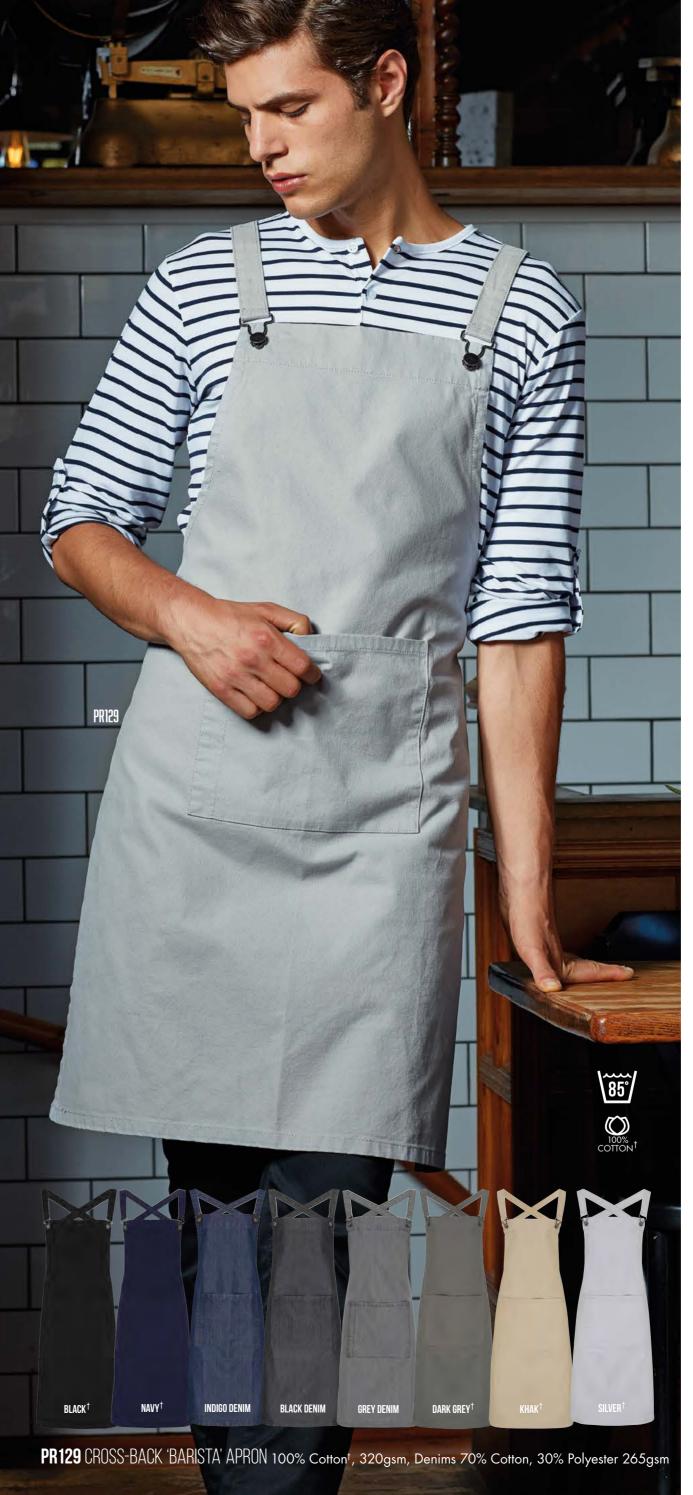

### DENIM CONTRAST

HIGHLIGHTS

Adjustable buckle fastening neckband

Reverse denim

**PR128** 'DOMAIN' CONTRAST DENIM WAIST APRON

**PR127** 'DOMAIN' CONTRAST DENIM BIB APRON

DURABLE