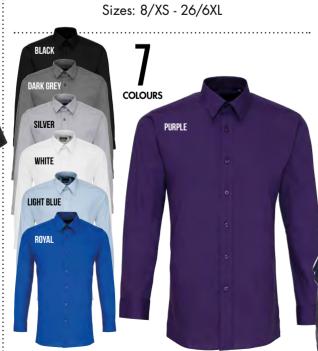

#### SLIM FIT

PR204 MEN'S LONG SLEEVE SLIM-FIT POPLIN SHIRT Sizes: 14.5"/37cm - 3XL/44.5cm