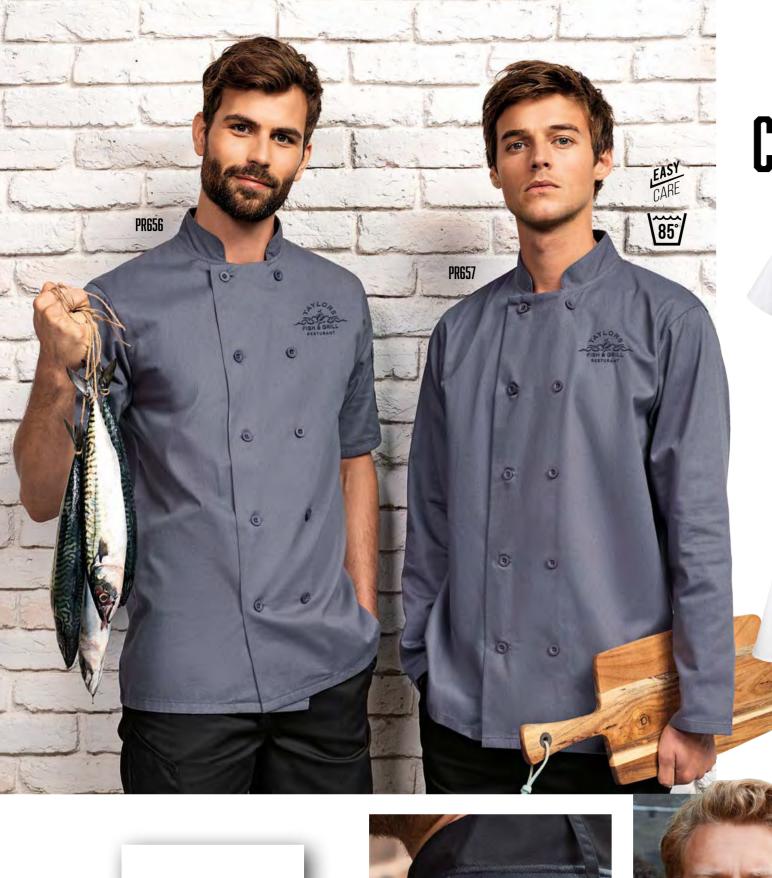

### CLASSIC CHEF'S JACKETS

**PR656** SHORT SLEEVE CHEF'S JACKET Sizes: XS/30" - 4XL/58"

**PR657** LONG SLEEVE CHEF'S JACKET Sizes: XS/30" - 4XL/58"

MESH BACK

**PR903** COOLCHECKER® LONG SLEEVE CHEF'S JACKET Sizes: XS/30" - 2XL/50"