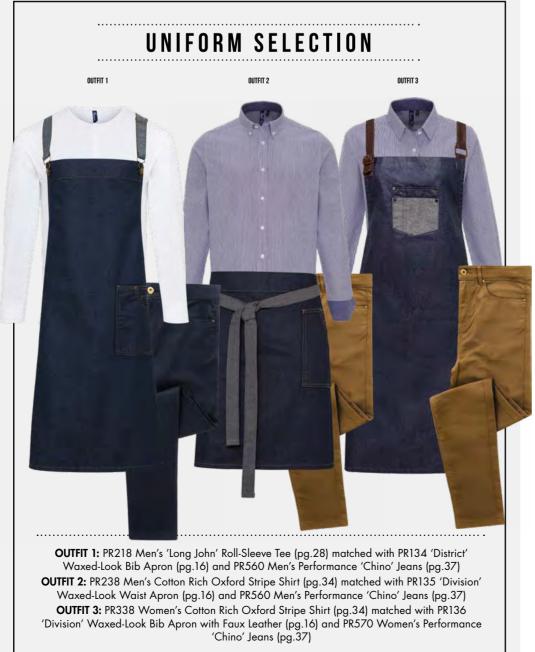

### WAXED-LOOK

DENIM

PR135 'DIVISION' WAXED-LOOK WAIST APRON

**PR136** 'DIVISION' WAXED-LOOK BIB APRON WITH FAUX LEATHER

# CREATE YOUR STAFF UNIFORM

Your team should be one of the best assets that your business has. These are the guys you've chosen to put on the front-line to engage with your customers, so it's vital that they are looking good and branded appropriately. The Artisan Collection from Premier features some stunning styles with an abundance of colours, fabrics and textures that act as the perfect base to express your brand.

Look to our helpful example below to help build out the perfect look for your team.