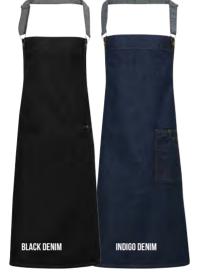

### DENIM CONTRAST

HIGHLIGHTS

Adjustable buckle fastening neckband

Reverse denim

**PR128** 'DOMAIN' CONTRAST DENIM WAIST APRON

**PR127** 'DOMAIN' CONTRAST DENIM BIB APRON

DURABLE