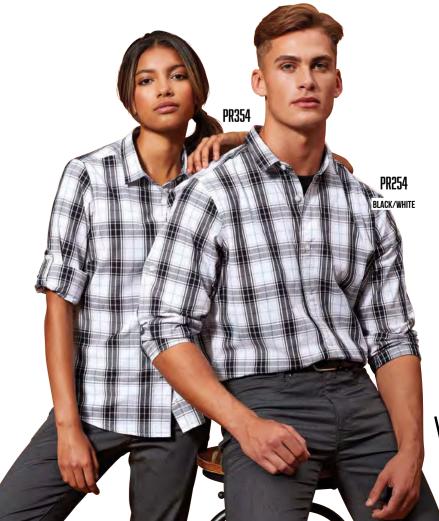

#### 'GINMILL'

PR254 MEN'S 'GINMILL' CHECK LONG SLEEVE SHIRT Sizes: \$/34" - 3XL/54"

**PR354** WOMEN'S 'GINMILL' CHECK LONG SLEEVE SHIRT Sizes: XS/8 - 2XL/18

\<u>40</u>°/