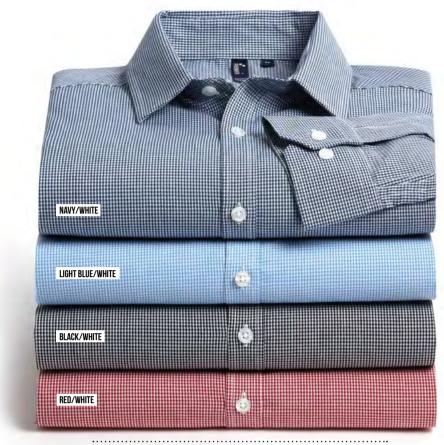

## GINGHAM

CHECKS IN 100% COTTON

#### LONG SLEEVE

PR220 MEN'S LONG SLEEVE GINGHAM SHIRT Sizes: XS/30" - 3XL/54" PR320 WOMEN'S LONG SLEEVE GINGHAM SHIRT Sizes: XS/8 - 3XL/20

#### SHORT SLEEVE

**PR221** MEN'S SHORT SLEEVE GINGHAM SHIRT Sizes: XS/30" - 3XL/54"

**PR321** WOMEN'S SHORT SLEEVE GINGHAM SHIRT Sizes: XS/8 - 3XL/20

**PR218** 'LONG-JOHN' ROLL-SLEEVE TEE Sizes: XS/30" - 3XL/54" **PR318** 'LONG-JOHN' ROLL-SLEEVE TEE Sizes: XS/8 - 2XL/18