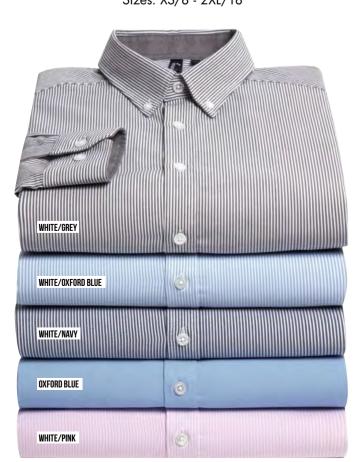

#### OXFORD STRIPES

**PR238** MEN'S COTTON RICH OXFORD STRIPE SHIRT Sizes: S/34" - 3XL/54"

**PR338** WOMEN'S COTTON RICH OXFORD STRIPE SHIRT Sizes: XS/8 - 2XL/18