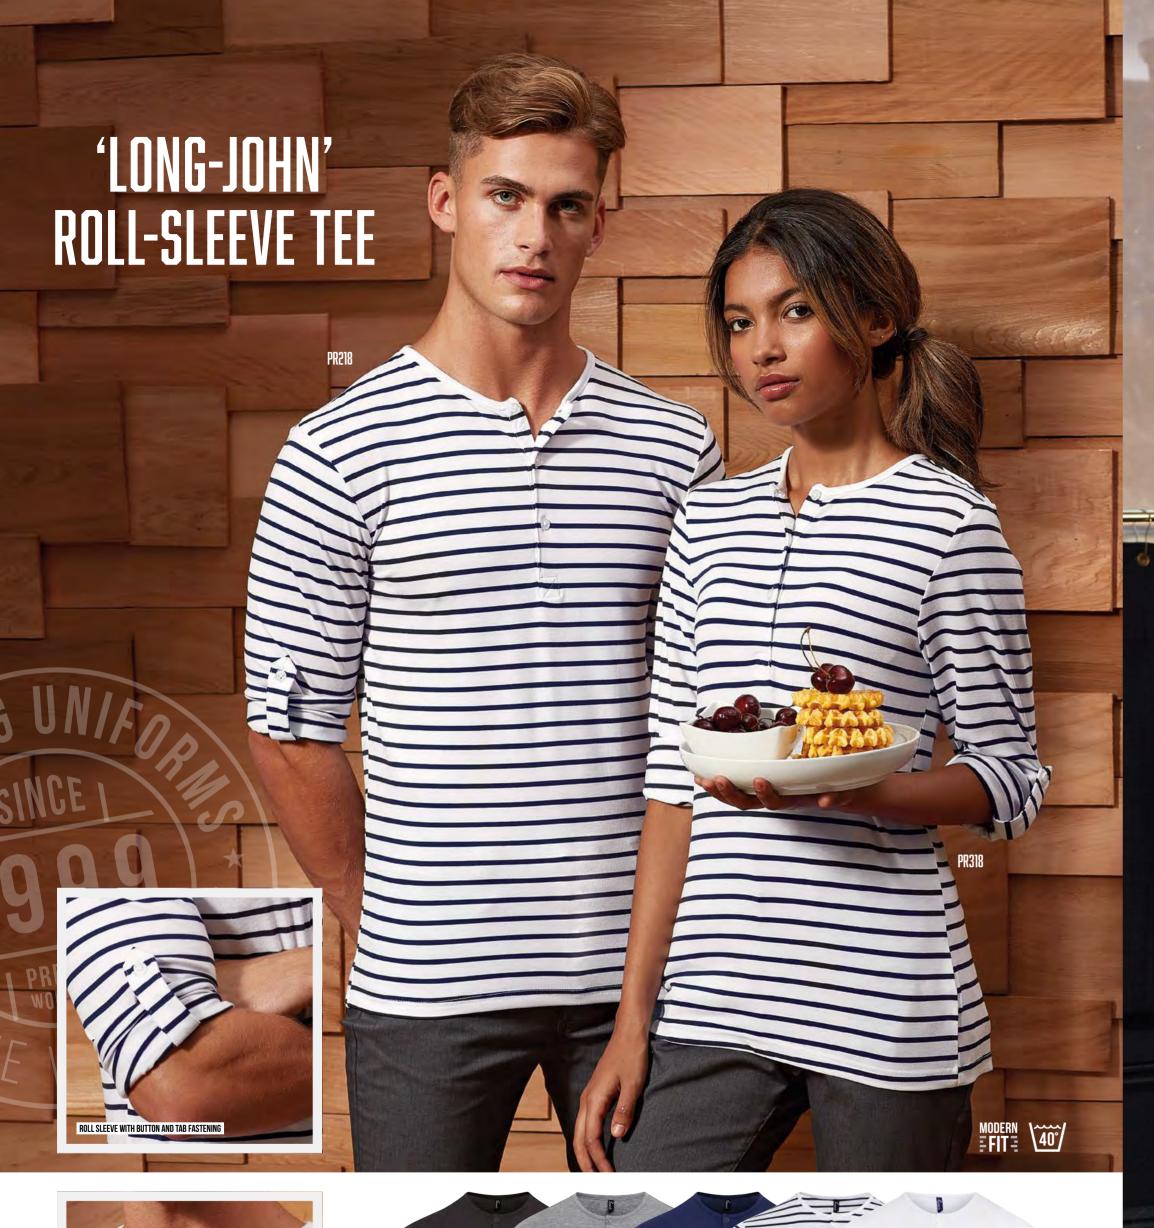

#### SHORT SLEEVE

**PR221** MEN'S SHORT SLEEVE GINGHAM SHIRT Sizes: XS/30" - 3XL/54"

**PR321** WOMEN'S SHORT SLEEVE GINGHAM SHIRT Sizes: XS/8 - 3XL/20

**PR218** 'LONG-JOHN' ROLL-SLEEVE TEE Sizes: XS/30" - 3XL/54" **PR318** 'LONG-JOHN' ROLL-SLEEVE TEE Sizes: XS/8 - 2XL/18