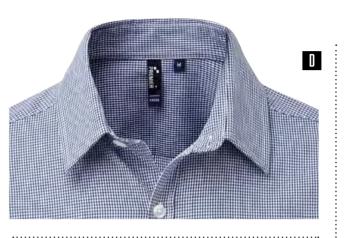

## GINGHAM

CHECKS IN 100% COTTON

#### LONG SLEEVE

PR220 MEN'S LONG SLEEVE GINGHAM SHIRT Sizes: XS/30" - 3XL/54" PR320 WOMEN'S LONG SLEEVE GINGHAM SHIRT Sizes: XS/8 - 3XL/20

#### SHORT SLEEVE

**PR221** MEN'S SHORT SLEEVE GINGHAM SHIRT Sizes: XS/30" - 3XL/54"

**PR321** WOMEN'S SHORT SLEEVE GINGHAM SHIRT Sizes: XS/8 - 3XL/20

**PR218** 'LONG-JOHN' ROLL-SLEEVE TEE Sizes: XS/30" - 3XL/54" **PR318** 'LONG-JOHN' ROLL-SLEEVE TEE Sizes: XS/8 - 2XL/18