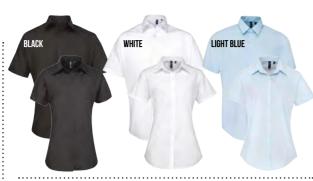

#### ROLL-SLEEVE BAR SHIRT

PR206 MEN'S ROLL-SLEEVE POPLIN SHIRT Sizes: S/34" - 2XL/50"

PR306 WOMEN'S ROLL-SLEEVE POPLIN SHIRT

#### 'CROSS-DYE' BAR SHIRT

PR217 MEN'S ROLL-SLEEVE 'CROSS-DYE' POPLIN SHIRT Sizes: XS/30" - 3XL/54" PR317 WOMEN'S ROLL-SLEEVE 'CROSS-DYE' POPLIN SHIRT Sizes: XS/8 - 3XL/20

Sizes: XS/8 - 2XL/18