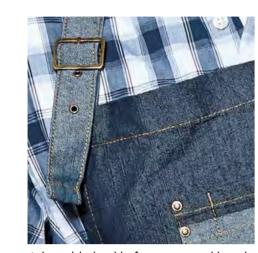

### DENIM CONTRAST

HIGHLIGHTS

Adjustable buckle fastening neckband

Reverse denim

**PR128** 'DOMAIN' CONTRAST DENIM WAIST APRON

**PR127** 'DOMAIN' CONTRAST DENIM BIB APRON

DURABLE