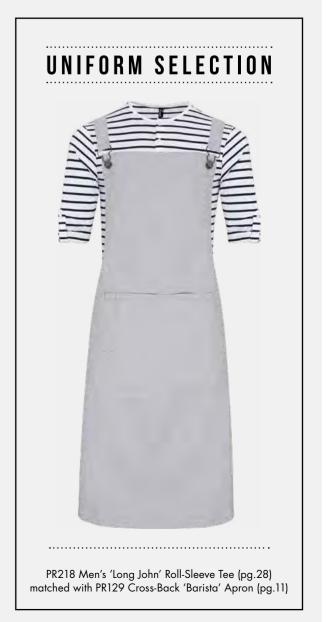

#### SHORT SLEEVE

**PR221** MEN'S SHORT SLEEVE GINGHAM SHIRT Sizes: XS/30" - 3XL/54"

**PR321** WOMEN'S SHORT SLEEVE GINGHAM SHIRT Sizes: XS/8 - 3XL/20

**PR218** 'LONG-JOHN' ROLL-SLEEVE TEE Sizes: XS/30" - 3XL/54" **PR318** 'LONG-JOHN' ROLL-SLEEVE TEE Sizes: XS/8 - 2XL/18