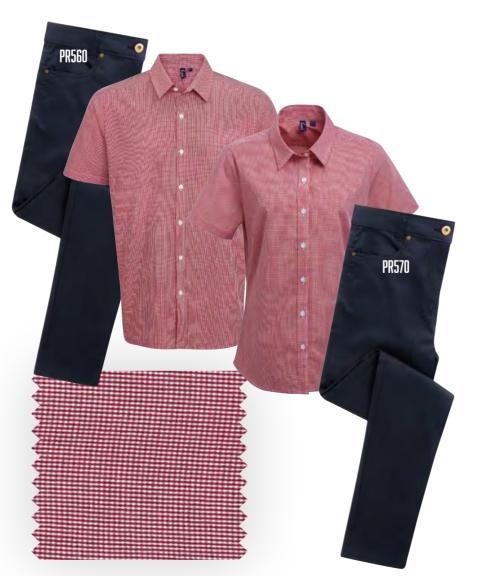

## GINGHAM

CHECKS IN 100% COTTON

#### LONG SLEEVE

PR220 MEN'S LONG SLEEVE GINGHAM SHIRT Sizes: XS/30" - 3XL/54" PR320 WOMEN'S LONG SLEEVE GINGHAM SHIRT Sizes: XS/8 - 3XL/20

#### SHORT SLEEVE

**PR221** MEN'S SHORT SLEEVE GINGHAM SHIRT Sizes: XS/30" - 3XL/54"

**PR321** WOMEN'S SHORT SLEEVE GINGHAM SHIRT Sizes: XS/8 - 3XL/20

**PR218** 'LONG-JOHN' ROLL-SLEEVE TEE Sizes: XS/30" - 3XL/54" **PR318** 'LONG-JOHN' ROLL-SLEEVE TEE Sizes: XS/8 - 2XL/18

### JEANS STITCH DENIM

OUTFIT 2: PR345 Women's Cotton Slub Chambray Long Sleeve Shirt (pg.27) matched with PR125 Jeans Stitch Waist Apron (pg.13) and PR570 Women's Performance 'Chino' Jeans (pg.37)

PR125 JEANS STITCH WAIST APRON