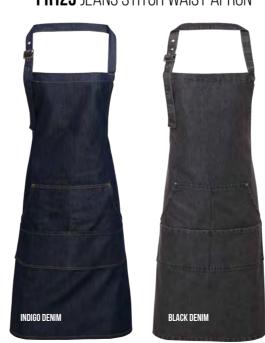

### JEANS STITCH DENIM

OUTFIT 2: PR345 Women's Cotton Slub Chambray Long Sleeve Shirt (pg.27) matched with PR125 Jeans Stitch Waist Apron (pg.13) and PR570 Women's Performance 'Chino' Jeans (pg.37)

PR125 JEANS STITCH WAIST APRON

PR126 JEANS STITCH BIB APRON