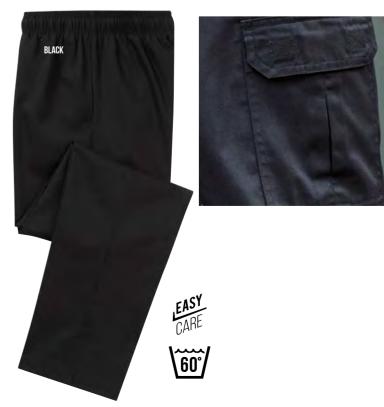

CHEF'S SLIM LEG

**PR554** CHEF'S 'SELECT' SLIM LEG TROUSERS Sizes: XS/28" - 2XL/44"