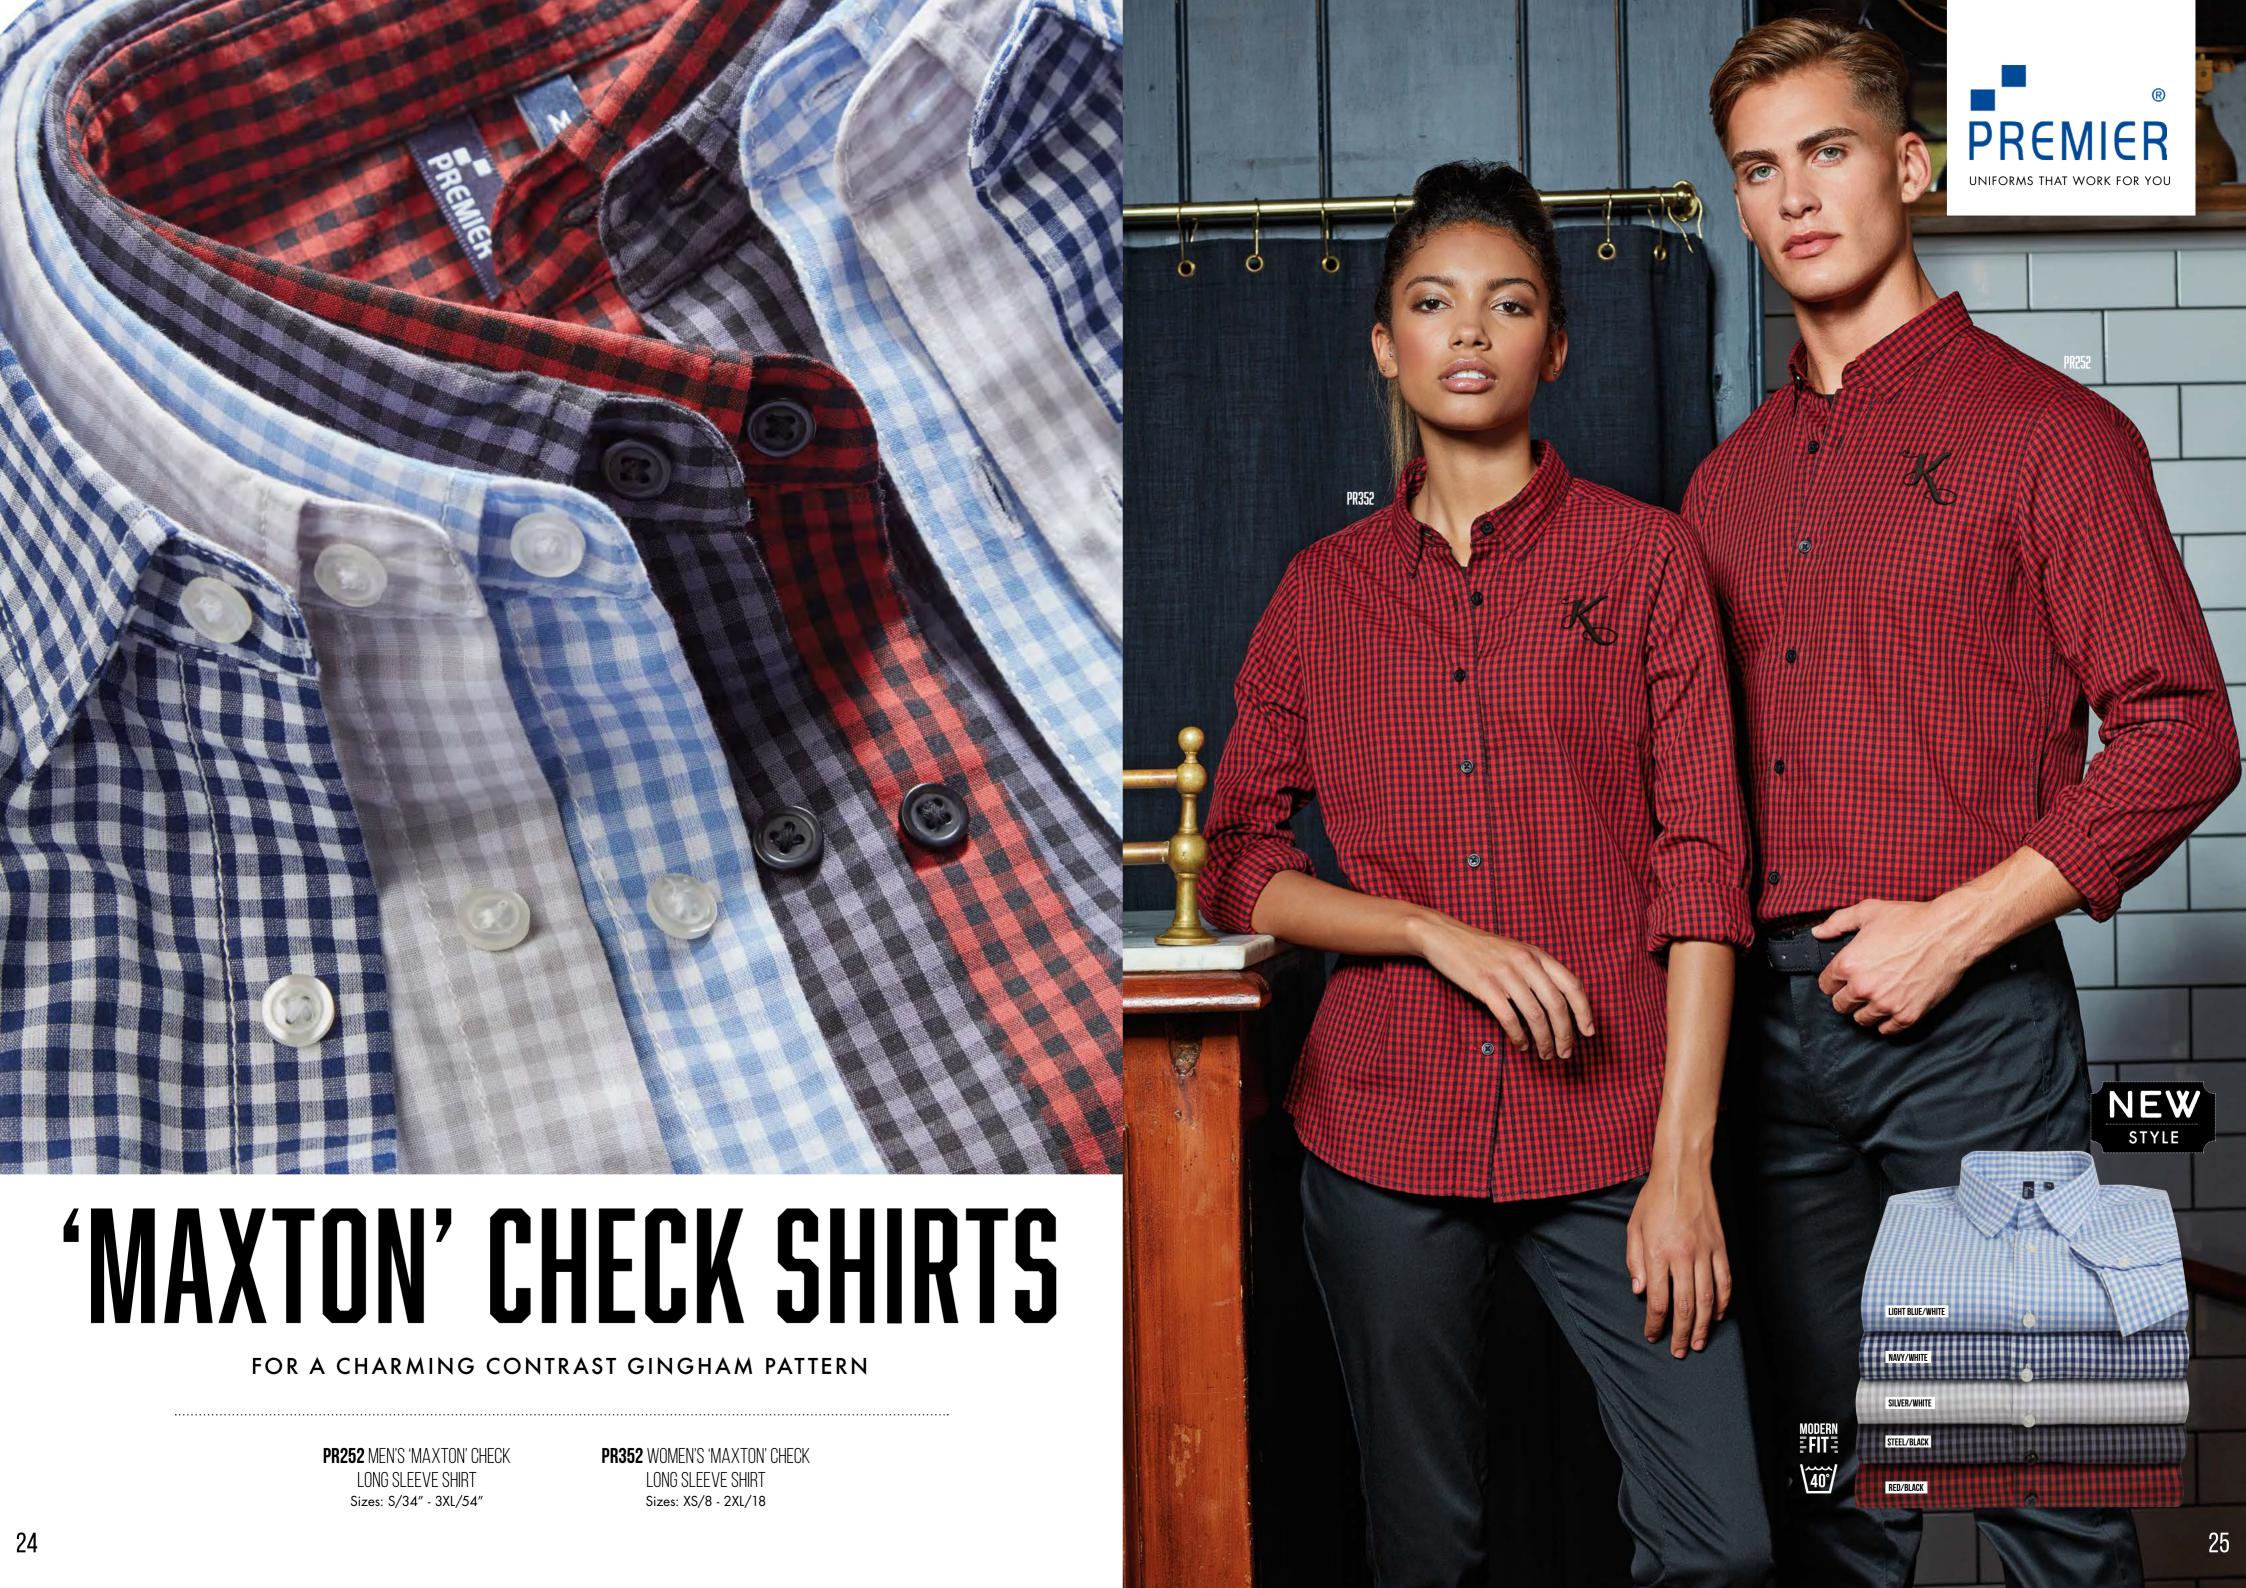

## CHECKED SHIRTS

FOR AN AUTHENTIC ARTISAN LOOK

PR250 MEN'S 'MULLIGAN' CHECK LONG SLEEVE SHIRT Sizes: S/34" - 3XL/54" PR350 WOMEN'S 'MULLIGAN' CHECK LONG SLEEVE SHIRT Sizes: XS/8 - 2XL/18

PR256 MEN'S 'SIDEHILL' LONG SLEEVE SHIRT Sizes: S/34" - 3XL/54"

#### 'GINMILL'

PR254 MEN'S 'GINMILL' CHECK LONG SLEEVE SHIRT Sizes: \$/34" - 3XL/54"

**PR354** WOMEN'S 'GINMILL' CHECK LONG SLEEVE SHIRT Sizes: XS/8 - 2XL/18

\<u>40</u>°/