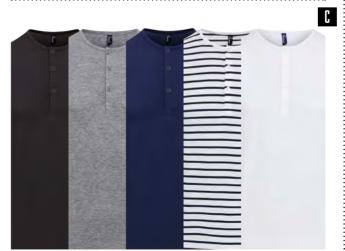

#### **TEES**

A casual alternative to a shirt with roll-back sleeves. Page 28

#### SHORT SLEEVE

**PR221** MEN'S SHORT SLEEVE GINGHAM SHIRT Sizes: XS/30" - 3XL/54"

**PR321** WOMEN'S SHORT SLEEVE GINGHAM SHIRT Sizes: XS/8 - 3XL/20

**PR218** 'LONG-JOHN' ROLL-SLEEVE TEE Sizes: XS/30" - 3XL/54" **PR318** 'LONG-JOHN' ROLL-SLEEVE TEE Sizes: XS/8 - 2XL/18