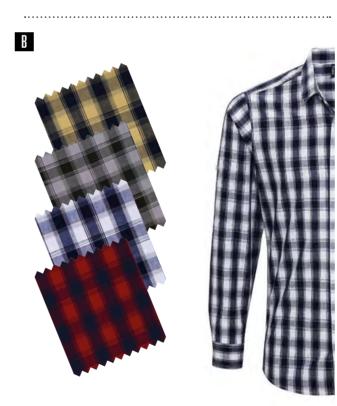

## CHECKED SHIRTS

FOR AN AUTHENTIC ARTISAN LOOK

PR250 MEN'S 'MULLIGAN' CHECK LONG SLEEVE SHIRT Sizes: S/34" - 3XL/54" PR350 WOMEN'S 'MULLIGAN' CHECK LONG SLEEVE SHIRT Sizes: XS/8 - 2XL/18

PR256 MEN'S 'SIDEHILL' LONG SLEEVE SHIRT Sizes: S/34" - 3XL/54"

PR356 WOMEN'S 'SIDEHILL' LONG SLEEVE SHIRT Sizes: XS/8 - 2XL/18

#### 'GINMILL'

PR254 MEN'S 'GINMILL' CHECK LONG SLEEVE SHIRT Sizes: \$/34" - 3XL/54"

**PR354** WOMEN'S 'GINMILL' CHECK LONG SLEEVE SHIRT Sizes: XS/8 - 2XL/18

\<u>40</u>°/