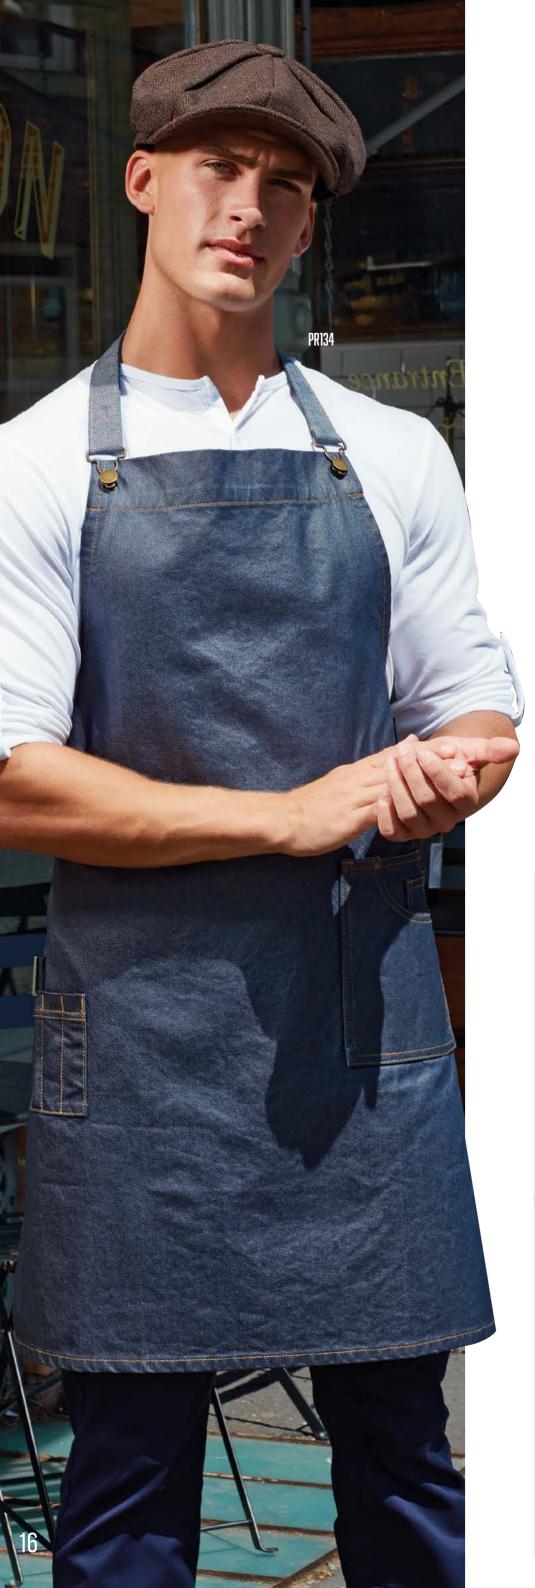

### WAXED-LOOK

DENIM

PR135 'DIVISION' WAXED-LOOK WAIST APRON

**PR136** 'DIVISION' WAXED-LOOK BIB APRON WITH FAUX LEATHER